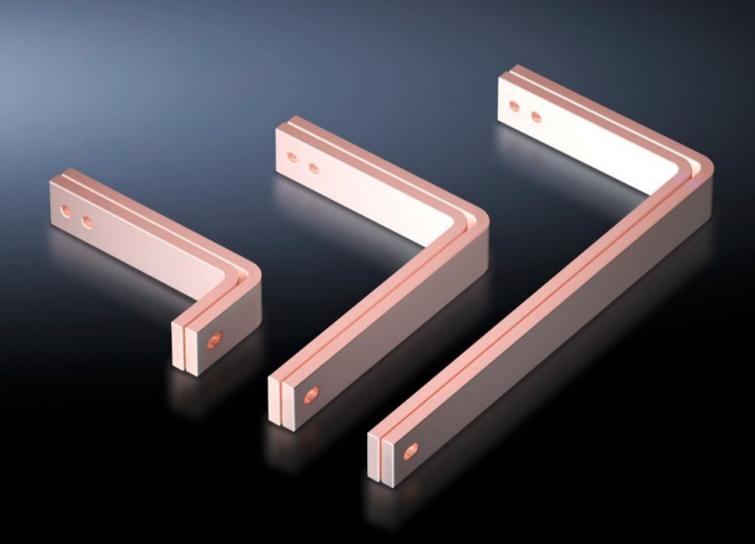

## SV 9675.323 - T-connector kits for Maxi-PLS/RiLine busbar systems

For connecting horizontal Maxi-PLS main busbar systems to vertical RiLine60 distribution busbar systems in the modular outgoing section.

## Features

| Model No.                    | SV 9675.323                                                                                                                           |
|------------------------------|---------------------------------------------------------------------------------------------------------------------------------------|
| Applications                 | For connecting horizontal Maxi-PLS main busbar systems to vertical RiLine distribution busbar systems in the modular outgoing section |
| Supply includes              | Assembly parts                                                                                                                        |
| To fit                       | Depth: = 800 mm                                                                                                                       |
| To fit busbars               | Width: 30<br>Height: 10, 5 mm                                                                                                         |
| Packs of                     | 1 set(s)                                                                                                                              |
| Copper weight (kg per piece) | 2.58                                                                                                                                  |
| Customs tariff number        | 74198090                                                                                                                              |
| EAN                          | 4028177619234                                                                                                                         |
| ECLASS 8.0                   | 27400613                                                                                                                              |
|                              |                                                                                                                                       |