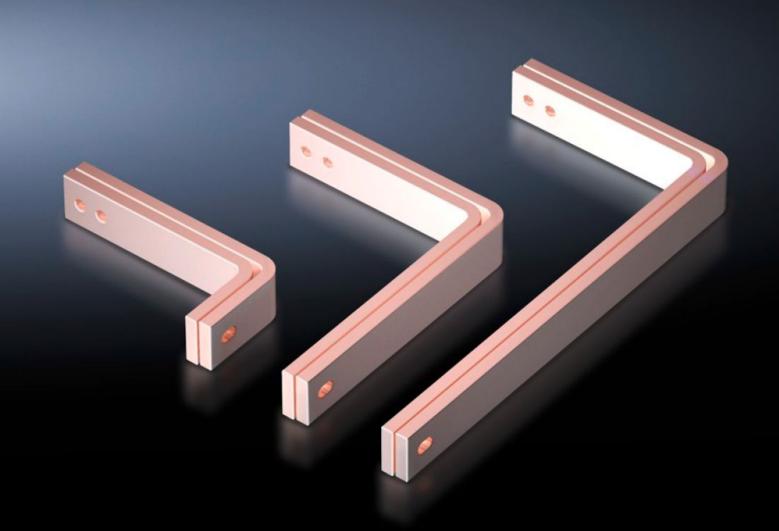

## SV 9675.328 - T-connector kits for Maxi-PLS/RiLine busbar systems

For connecting horizontal Maxi-PLS main busbar systems to vertical RiLine60 distribution busbar systems in the modular outgoing section.

## **Features**

| Model No.                    | SV 9675.328                                                                                                                           |
|------------------------------|---------------------------------------------------------------------------------------------------------------------------------------|
| Applications                 | For connecting horizontal Maxi-PLS main busbar systems to vertical RiLine distribution busbar systems in the modular outgoing section |
| Supply includes              | Assembly parts                                                                                                                        |
| To fit                       | Depth: = 600 mm                                                                                                                       |
| Packs of                     | 1 set(s)                                                                                                                              |
| Copper weight (kg per piece) | 5.91                                                                                                                                  |
| Customs tariff number        | 74198090                                                                                                                              |
| EAN                          | 4028177619289                                                                                                                         |
| ECLASS 8.0                   | 27400613                                                                                                                              |