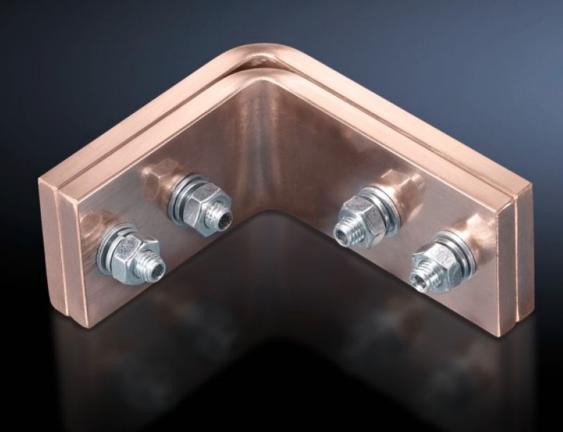

### Rittal - The System.

Faster – better – everywhere.





SV 9675.840

# Angular connectors for Maxi-PLS/Flat-PLS

State: 03/08/2025 (Source: rittal.com/com-en)



# SV 9675.840 - Angular connectors for Maxi-PLS/Flat-PLS

#### **Features**

| Model No.             | SV 9675.840   |
|-----------------------|---------------|
| Packs of              | 1 pc(s).      |
| Customs tariff number | 73182900      |
| EAN                   | 4028177697447 |
| ETIM 9                | EC001900      |
| ECLASS 8.0            | 27400613      |

## **Approvals**

| Explanations | Declaration of conformity    |
|--------------|------------------------------|
|              | Declaration of conformity UK |

© Rittal 2025 2