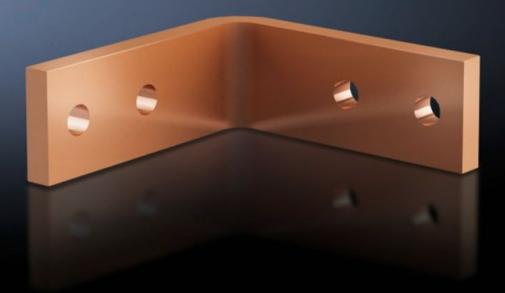

## SV 9675.842 - Angular connector for Flat-PLS

For connecting horizontal Flat-PLS busbar systems in the roof/base section to vertical Flat-PLS busbar systems.

## Features

| Model No.                        | SV 9675.842                                                                                                     |
|----------------------------------|-----------------------------------------------------------------------------------------------------------------|
| Applications                     | For connecting horizontal Flat-PLS busbar systems in the roof/base section to vertical Flat-PLS busbar systems. |
| For number of bars per conductor | 2                                                                                                               |
| To fit busbar system             | Flat-PLS 60                                                                                                     |
| To fit                           | Enclosure type: TS 8<br>Depth: = 600 mm<br>= 800 mm                                                             |
| To fit busbars                   | Width: 40<br>Height: 10 mm                                                                                      |
| Packs of                         | 1 pc(s).                                                                                                        |
| Net weight                       | 1.2                                                                                                             |
| Gross weight                     | 1.3                                                                                                             |
| Copper weight (kg per piece)     | 1.24                                                                                                            |
| Customs tariff number            | 74198090                                                                                                        |
| EAN                              | 4028177626331                                                                                                   |
| ETIM 9                           | EC001900                                                                                                        |
| ECLASS 8.0                       | 27400613                                                                                                        |