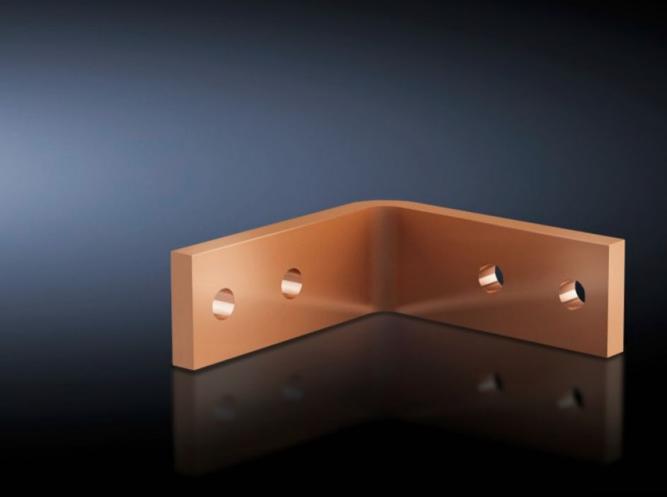

## SV 9675.882 - Angular connector for Flat-PLS

For connecting horizontal Flat-PLS busbar systems in the roof/base section to vertical Flat-PLS busbar systems.

## **Features**

| Model No.                        | SV 9675.882                                                                                                     |
|----------------------------------|-----------------------------------------------------------------------------------------------------------------|
| Applications                     | For connecting horizontal Flat-PLS busbar systems in the roof/base section to vertical Flat-PLS busbar systems. |
| For number of bars per conductor | 4<br>4<br>2                                                                                                     |
| To fit busbar system             | Flat-PLS 60                                                                                                     |
| To fit                           | Enclosure type: TS 8 Depth: = 600 mm = 800 mm                                                                   |
| To fit busbars                   | Width: 40, 100, 80<br>Height: 10, 10 mm                                                                         |
| Packs of                         | 1 pc(s).                                                                                                        |
| Net weight                       | 3.1                                                                                                             |
| Gross weight                     | 3.2                                                                                                             |
| Copper weight (kg per piece)     | 2.77                                                                                                            |
| Customs tariff number            | 74198090                                                                                                        |
| EAN                              | 4028177626379                                                                                                   |
| ETIM 9                           | EC001900                                                                                                        |
| ECLASS 8.0                       | 27400613                                                                                                        |