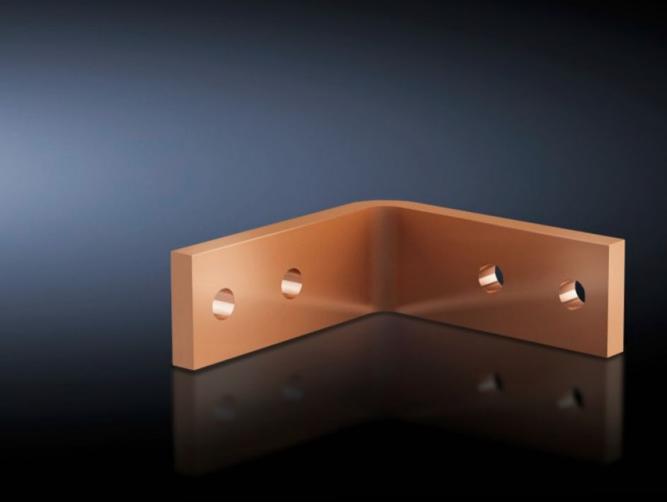

## SV 9675.892 - Angular connector for Flat-PLS

For connecting horizontal Flat-PLS busbar systems in the roof/base section to vertical Flat-PLS busbar systems.

## **Features**

| Model No.                        | SV 9675.892                                                                                                     |
|----------------------------------|-----------------------------------------------------------------------------------------------------------------|
| Applications                     | For connecting horizontal Flat-PLS busbar systems in the roof/base section to vertical Flat-PLS busbar systems. |
| For number of bars per conductor | 4<br>3                                                                                                          |
| To fit busbar system             | Flat-PLS 100                                                                                                    |
| To fit                           | Enclosure type: TS 8 Depth: = 600 mm = 800 mm                                                                   |
| To fit busbars                   | Width: 80<br>Height: 10 mm                                                                                      |
| Packs of                         | 1 pc(s).                                                                                                        |
| Net weight                       | 3.8                                                                                                             |
| Gross weight                     | 4.2                                                                                                             |
| Copper weight (kg per piece)     | 3.46                                                                                                            |
| Customs tariff number            | 74198090                                                                                                        |
| EAN                              | 4028177626416                                                                                                   |
| ETIM 9                           | EC001900                                                                                                        |
| ECLASS 8.0                       | 27400613                                                                                                        |