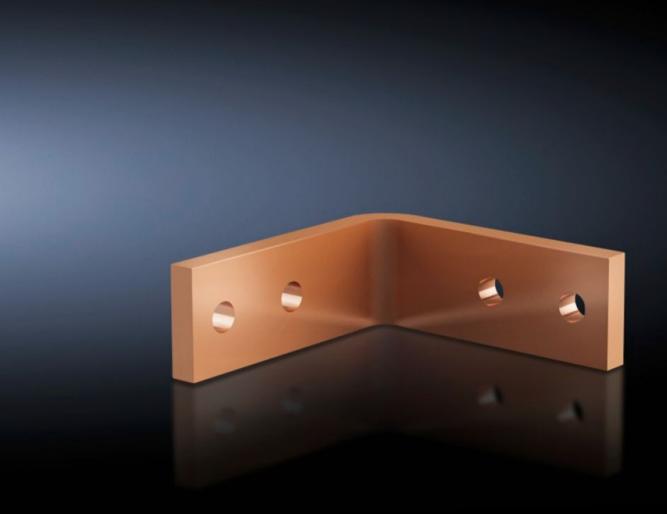

## SV 9675.893 - Angular connector for Flat-PLS

For connecting horizontal Flat-PLS busbar systems in the roof/base section to vertical Flat-PLS busbar systems.

## **Features**

| Model No.                        | SV 9675.893                                                                                                     |
|----------------------------------|-----------------------------------------------------------------------------------------------------------------|
| Applications                     | For connecting horizontal Flat-PLS busbar systems in the roof/base section to vertical Flat-PLS busbar systems. |
| For number of bars per conductor | 4<br>3                                                                                                          |
| To fit busbar system             | Flat-PLS 100                                                                                                    |
| To fit                           | Enclosure type: TS 8 Depth: = 600 mm = 800 mm                                                                   |
| To fit busbars                   | Width: 100, 80<br>Height: 10 mm                                                                                 |
| Packs of                         | 1 pc(s).                                                                                                        |
| Net weight                       | 6                                                                                                               |
| Gross weight                     | 6.4                                                                                                             |
| Copper weight (kg per piece)     | 5.46                                                                                                            |
| Customs tariff number            | 74198090                                                                                                        |
| EAN                              | 4028177626423                                                                                                   |
| ETIM 9                           | EC001900                                                                                                        |
| ECLASS 8.0                       | 27400613                                                                                                        |