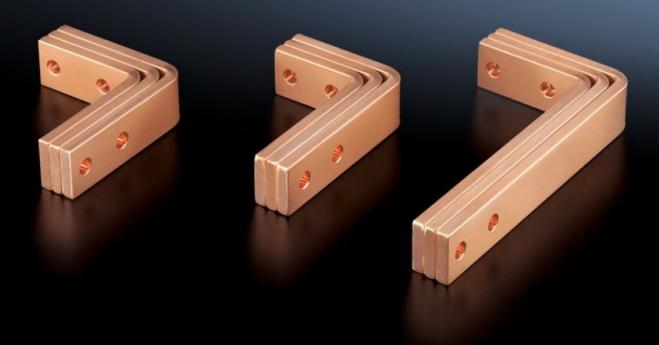

## SV 9675.897 - Angular connectors

For connecting horizontal Flat-PLS busbar systems in the rear section to vertical Flat-PLS busbar systems.

## **Features**

| Model No.                        | SV 9675.897                                                                                                |
|----------------------------------|------------------------------------------------------------------------------------------------------------|
| Applications                     | For connecting horizontal Flat-PLS busbar systems in the rear section to vertical Flat-PLS busbar systems. |
| For number of bars per conductor | 3<br>4                                                                                                     |
| Suitable for busbar application  | N                                                                                                          |
| To fit busbar system             | Flat-PLS 100                                                                                               |
| To fit                           | Depth: = 800 mm                                                                                            |
| To fit busbars                   | Width: 80, 100<br>Height: 10 mm                                                                            |
| Packs of                         | 1 set(s)                                                                                                   |
| Copper weight (kg per piece)     | 16.65                                                                                                      |
| Customs tariff number            | 74198090                                                                                                   |
| EAN                              | 4028177626447                                                                                              |
| ECLASS 8.0                       | 27400613                                                                                                   |