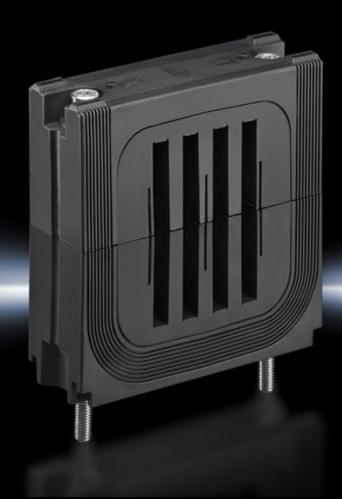

## SV 9676.002 - Busbar support Flat-PLS

For the configuration of busbar systems from flat copper bars.

#### **Features**

| Model No.                             | SV 9676.002                                                                                   |
|---------------------------------------|-----------------------------------------------------------------------------------------------|
| Material                              | Polyamide Fire protection corresponding to UL 94-V0                                           |
| Colour                                | RAL 9005                                                                                      |
| Number bars                           | 4                                                                                             |
| Number of bars per conductor footnote | When using only 1, 2 or 3 bars, the vacant bar slots should be closed using the filler pieces |
| To fit busbar system                  | Flat-PLS 60                                                                                   |
| To fit busbars                        | Flat copper busbars                                                                           |
| Cross-section                         | 60 mm                                                                                         |
| Packs of                              | 1 pc(s).                                                                                      |
| Net weight                            | 0.659                                                                                         |
| Gross weight                          | 0.67                                                                                          |
| Customs tariff number                 | 85369010                                                                                      |
| EAN                                   | 4028177578234                                                                                 |
| ETIM 9                                | EC001900                                                                                      |
| ECLASS 8.0                            | 27400613                                                                                      |
|                                       |                                                                                               |