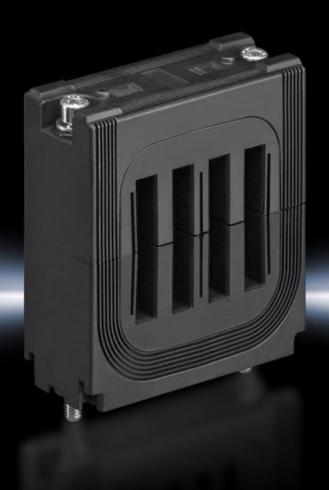

## SV 9676.004 - Busbar support Flat-PLS

For the configuration of busbar systems from flat copper bars.

#### **Features**

| SV 9676.004                                                                                   |
|-----------------------------------------------------------------------------------------------|
|                                                                                               |
| Polyamide Fire protection corresponding to UL 94-V0                                           |
| RAL 9005                                                                                      |
| 4                                                                                             |
| When using only 1, 2 or 3 bars, the vacant bar slots should be closed using the filler pieces |
| Flat-PLS 100                                                                                  |
| Flat copper busbars                                                                           |
| 100 mm                                                                                        |
| 1 pc(s).                                                                                      |
| 1                                                                                             |
| 1.258                                                                                         |
| 85369010                                                                                      |
| 4028177595057                                                                                 |
| EC001900                                                                                      |
| 27400613                                                                                      |
|                                                                                               |