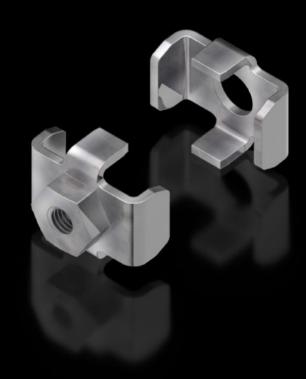

## SV 9676.017 - Busbar claw for flat copper busbars

For flat copper busbars with increased short-circuit resistance or for the mechanical stabilisation of busbar stacks.

## **Features**

| Model No.             | SV 9676.017                                                                                                                                                                                         |
|-----------------------|-----------------------------------------------------------------------------------------------------------------------------------------------------------------------------------------------------|
| Product description   | For mechanical stabilisation of busbar stacks. Suitable for 10 mm bar thickness.                                                                                                                    |
| Material              | Stainless steel                                                                                                                                                                                     |
| Assembly instruction  | The required screw length must be selected in line with the busbar width W, i.e. length = W + fastening measurement. Screws are not included with the supply.  Busbar claw with threaded insert M10 |
| Mounting dimensions   | 20 mm                                                                                                                                                                                               |
| Number of busbars     | 2                                                                                                                                                                                                   |
| Packs of              | 1 pc(s).                                                                                                                                                                                            |
| Net weight            | 0.05                                                                                                                                                                                                |
| Gross weight          | 0.061                                                                                                                                                                                               |
| Customs tariff number | 85369095                                                                                                                                                                                            |
| EAN                   | 4028177625518                                                                                                                                                                                       |
| ETIM 9                | EC002270                                                                                                                                                                                            |
| ECLASS 8.0            | 27400613                                                                                                                                                                                            |
|                       |                                                                                                                                                                                                     |