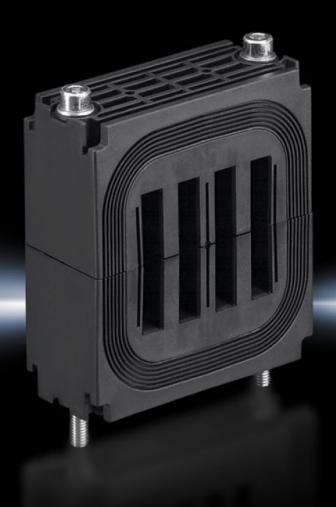

## SV 9676.020 - Busbar support for stabiliser bar

For the configuration of busbar systems from flat copper bars with increased short-circuit resistance.

#### **Features**

| Model No.                             | SV 9676.020                                                                                   |
|---------------------------------------|-----------------------------------------------------------------------------------------------|
| Material                              | Polyamide Fire protection corresponding to UL 94-V0                                           |
| Colour                                | RAL 9005                                                                                      |
| Number bars                           | 4                                                                                             |
| Number of bars per conductor footnote | When using only 1, 2 or 3 bars, the vacant bar slots should be closed using the filler pieces |
| To fit busbar system                  | Flat-PLS 60                                                                                   |
| To fit busbars                        | Flat copper busbars                                                                           |
| Cross-section                         | 60 mm                                                                                         |
| Packs of                              | 1 pc(s).                                                                                      |
| Net weight                            | 0.699                                                                                         |
| Gross weight                          | 0.72                                                                                          |
| Customs tariff number                 | 85369010                                                                                      |
| EAN                                   | 4028177600881                                                                                 |
| ETIM 9                                | EC001900                                                                                      |
| ECLASS 8.0                            | 27400613                                                                                      |