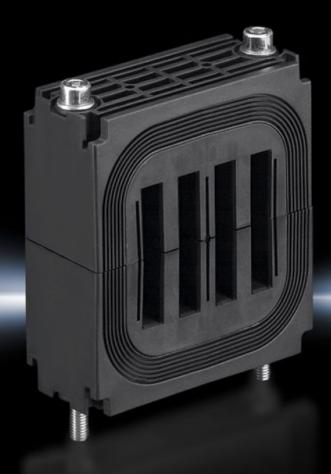

### SV 9676.021 - Busbar support for stabiliser bar

For the configuration of busbar systems from flat copper bars with increased short-circuit resistance.

#### Features

| Model No.                                | SV 9676.021                                                                                   |
|------------------------------------------|-----------------------------------------------------------------------------------------------|
| Material                                 | Polyamide<br>Fire protection corresponding to UL 94-V0                                        |
| Colour                                   | RAL 9005                                                                                      |
| Number bars                              | 4                                                                                             |
| Number of bars per conductor<br>footnote | When using only 1, 2 or 3 bars, the vacant bar slots should be closed using the filler pieces |
| To fit busbar system                     | Flat-PLS 100                                                                                  |
| To fit busbars                           | Flat copper busbars                                                                           |
| Cross-section                            | 100 mm                                                                                        |
| Packs of                                 | 1 pc(s).                                                                                      |
| Net weight                               | 1.308                                                                                         |
| Gross weight                             | 1.309                                                                                         |
| Customs tariff number                    | 85369010                                                                                      |
| EAN                                      | 4028177600898                                                                                 |
| ETIM 9                                   | EC001900                                                                                      |
| ECLASS 8.0                               | 27400613                                                                                      |
|                                          |                                                                                               |