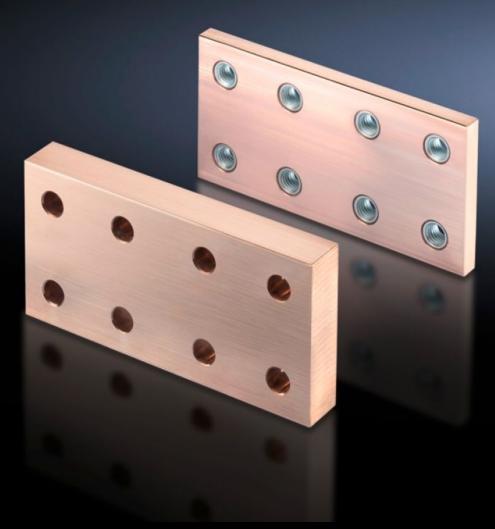

# SV 9676.641 - Longitudinal connectors

For connecting Flat-PLS busbar systems, no drilling required.

#### **Features**

| Model No.                    | SV 9676.641                                                   |
|------------------------------|---------------------------------------------------------------|
| Applications                 | For connecting Flat-PLS busbar systems, no drilling required. |
| Material                     | E-Cu                                                          |
| Number of bars per conductor | 3                                                             |
|                              | 4                                                             |
| To fit busbar system         | Flat-PLS 60                                                   |
|                              | Flat-PLS 100                                                  |
| Packs of                     | 1 pc(s).                                                      |
| Net weight                   | 2.46                                                          |
| Gross weight                 | 2.46                                                          |
| Copper weight (kg per piece) | 2.46                                                          |
| Customs tariff number        | 74198090                                                      |
| EAN                          | 4028177625655                                                 |
| ETIM 9                       | EC001900                                                      |
| ECLASS 8.0                   | 27400613                                                      |
|                              |                                                               |