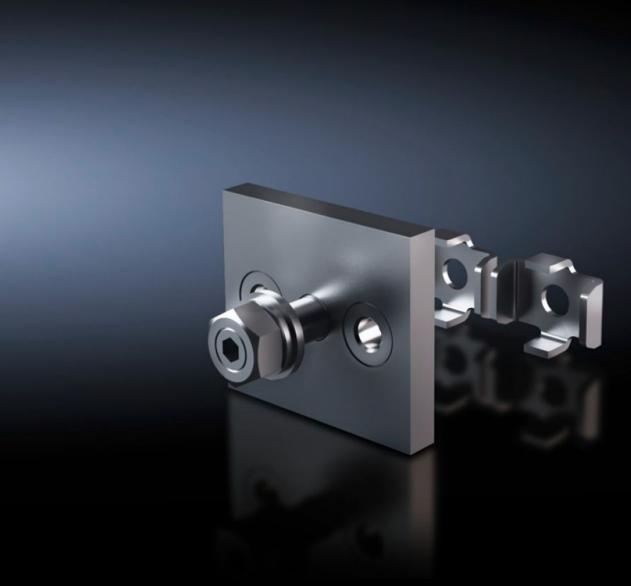

### SV 9676.700 - Connection plate for ring terminals

For connecting ring terminals to a Flat-PLS busbar system with 2 – 4 bars per conductor.

#### **Features**

| Model No.                    | SV 9676.700                                                                                                                                                                                                 |
|------------------------------|-------------------------------------------------------------------------------------------------------------------------------------------------------------------------------------------------------------|
| Product description          | For connecting ring terminals to a busbar distributor system made from flat copper. Suitable for 10 mm bar thickness.                                                                                       |
| Material                     | Connection plate: E-Cu, nickel-plated<br>Busbar claw: Stainless steel                                                                                                                                       |
| Supply includes              | Assembly parts (excluding screws) Grub screw                                                                                                                                                                |
| Assembly instruction         | The required screw length must be selected in line with the busbar<br>width W, i.e. length = W + fastening measurement. Screws are not<br>included with the supply.<br>Busbar claw with threaded insert M10 |
| Number of bars per conductor | 2                                                                                                                                                                                                           |
| Dimensions                   | Thread: M12                                                                                                                                                                                                 |
| Mounting dimensions          | 20 mm                                                                                                                                                                                                       |
| Packs of                     | 1 pc(s).                                                                                                                                                                                                    |
| Net weight                   | 0.6                                                                                                                                                                                                         |
| Gross weight                 | 0.612                                                                                                                                                                                                       |
| Copper weight (kg per piece) | 0.49                                                                                                                                                                                                        |
| Customs tariff number        | 73269098                                                                                                                                                                                                    |
| EAN                          | 4028177625754                                                                                                                                                                                               |
| ETIM 9                       | EC002270                                                                                                                                                                                                    |
| ECLASS 8.0                   | 27400613                                                                                                                                                                                                    |