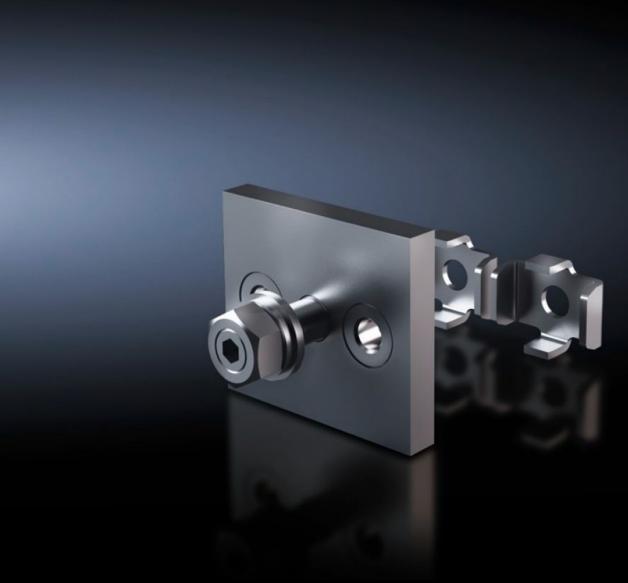

## SV 9676.714 - Connection plate for ring terminals

For connecting ring terminals to a Flat-PLS busbar system with 2 – 4 bars per conductor.

## **Features**

| Model No.             | SV 9676.714                                                                                                                                                                                         |
|-----------------------|-----------------------------------------------------------------------------------------------------------------------------------------------------------------------------------------------------|
| Product description   | For connecting ring terminals to a busbar distributor system made from flat copper. Suitable for 10 mm bar thickness.                                                                               |
| Material              | Connection plate: E-Cu, nickel-plated<br>Busbar claw: Stainless steel                                                                                                                               |
| Supply includes       | Assembly parts (excluding screws)                                                                                                                                                                   |
| Assembly instruction  | The required screw length must be selected in line with the busbar width W, i.e. length = W + fastening measurement. Screws are not included with the supply.  Busbar claw with threaded insert M10 |
| Number of studs       | 2                                                                                                                                                                                                   |
| Dimensions            | Thread: M10                                                                                                                                                                                         |
| Packs of              | 1 pc(s).                                                                                                                                                                                            |
| Net weight            | 0.25                                                                                                                                                                                                |
| Gross weight          | 0.26                                                                                                                                                                                                |
| Customs tariff number | 73269098                                                                                                                                                                                            |
| EAN                   | 4028177625785                                                                                                                                                                                       |
| ETIM 9                | EC001900                                                                                                                                                                                            |
| ECLASS 8.0            | 27400613                                                                                                                                                                                            |