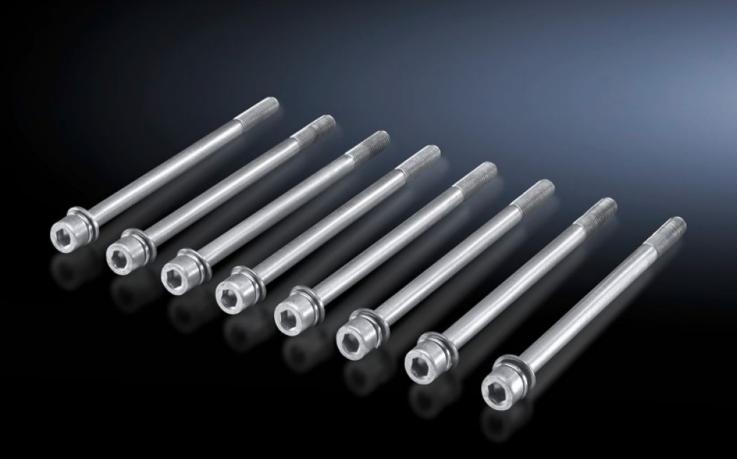

## SV 9676.809 - M10 screw

For attaching the direct connection clamp, connection plate, busbar claw or connection set to busbar systems with flat copper busbars.

## **Features**

| Model No.             | SV 9676.809                                                                            |
|-----------------------|----------------------------------------------------------------------------------------|
| Product description   | For attaching the busbar claw or connection components to a flat copper busbar system. |
| Material              | Stainless steel                                                                        |
| Dimensions            | Thread: M10<br>Thread length: 90 mm                                                    |
| Packs of              | 8 pc(s).                                                                               |
| Net weight            | 0.504                                                                                  |
| Gross weight          | 0.552                                                                                  |
| Customs tariff number | 73181900                                                                               |
| EAN                   | 4028177626232                                                                          |
| ETIM 9                | EC002270                                                                               |
| ECLASS 8.0            | 27400613                                                                               |