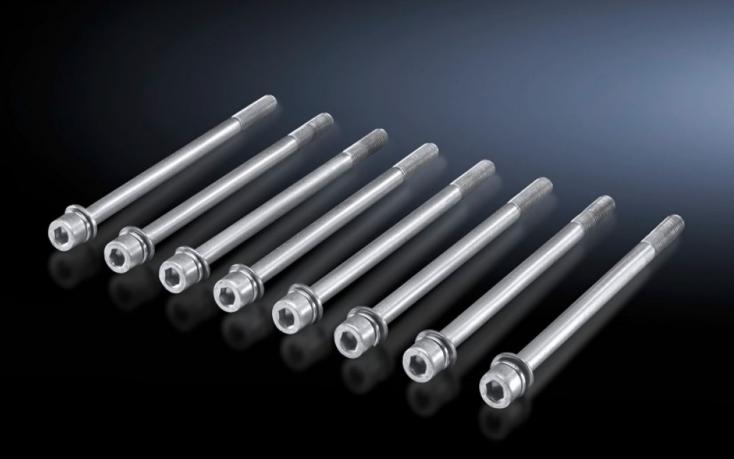

## SV 9676.810 - M10 screw

For attaching the direct connection clamp, connection plate, busbar claw or connection set to busbar systems with flat copper busbars.

## **Features**

| Model No.             | SV 9676.810                                                                            |
|-----------------------|----------------------------------------------------------------------------------------|
| Product description   | For attaching the busbar claw or connection components to a flat copper busbar system. |
| Material              | Stainless steel                                                                        |
| Dimensions            | Thread: M10<br>Thread length: 100 mm                                                   |
| Packs of              | 8 pc(s).                                                                               |
| Net weight            | 0.584                                                                                  |
| Gross weight          | 0.592                                                                                  |
| Customs tariff number | 73181900                                                                               |
| EAN                   | 4028177626249                                                                          |
| ETIM 9                | EC002270                                                                               |
| ECLASS 8.0            | 27400613                                                                               |