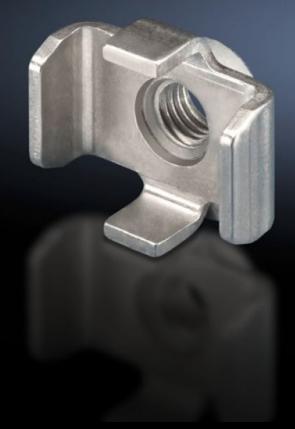

## SV 9676.831 Claw with threaded insert

State: 13/06/2025 (Source: rittal.com/com-en)

## SV 9676.831 - Claw with threaded insert for NH slimline fuse-switch disconnectors

Used in combination with screw connections for the mechanical connection of connection components such as angular connectors.

## **Features**

| Model No.             | SV 9676.831                                                                                                                               |
|-----------------------|-------------------------------------------------------------------------------------------------------------------------------------------|
| Product description   | For attaching NH slimline fuse-switch disconnectors size 00 to busbar systems with 185 mm centre distance.                                |
| Material              | Stainless steel                                                                                                                           |
| Assembly instruction  | M8 screws (zinc-plated and passivated, strength 8.8) are additionally required  Screw length = busbar width + fastening measurement 20 mm |
| To fit busbar system  | Flat-PLS                                                                                                                                  |
| Dimensions            | Thread: M8                                                                                                                                |
| Packs of              | 3 pc(s).                                                                                                                                  |
| Net weight            | 0.06                                                                                                                                      |
| Gross weight          | 0.086                                                                                                                                     |
| Customs tariff number | 73181692                                                                                                                                  |
| EAN                   | 4028177697461                                                                                                                             |
| ETIM 9                | EC001900                                                                                                                                  |
| ECLASS 8.0            | 27400613                                                                                                                                  |