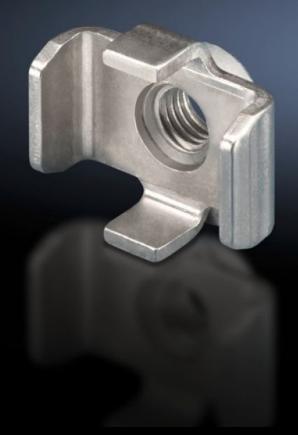

## SV 9676.832 - Busbar claw for connection components

Used in combination with screw connections for the mechanical connection of connection components such as angular connectors.

## **Features**

| Model No.             | SV 9676.832                                                                                                                                                   |
|-----------------------|---------------------------------------------------------------------------------------------------------------------------------------------------------------|
| Product description   | For mechanical connection of connection components such as connection brackets. Suitable for 10 mm bar thickness.                                             |
| Material              | Stainless steel                                                                                                                                               |
| Assembly instruction  | The required screw length must be selected in line with the busbar width W, i.e. length = W + fastening measurement. Screws are not included with the supply. |
| Mounting dimensions   | 40 mm                                                                                                                                                         |
| Number of busbars     | 2                                                                                                                                                             |
| Packs of              | 8 pc(s).                                                                                                                                                      |
| Net weight            | 0.248                                                                                                                                                         |
| Gross weight          | 0.256                                                                                                                                                         |
| Customs tariff number | 73269098                                                                                                                                                      |
| EAN                   | 4028177625907                                                                                                                                                 |
| ETIM 9                | EC002270                                                                                                                                                      |
| ECLASS 8.0            | 27400613                                                                                                                                                      |