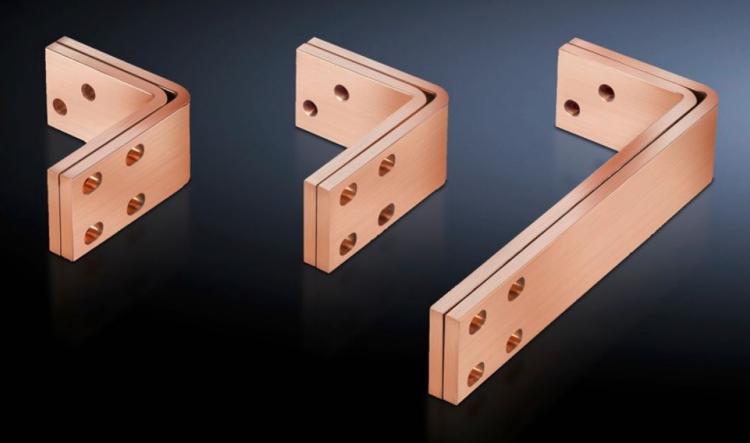

# SV 9676.910 - Connector kits for Maxi-PLS/Flat-PLS for air circuit-breakers

For connecting air-circuit breakers to Maxi-PLS/Flat-PLS busbar systems in SV-TS 8 enclosures.

#### **Features**

| Model No.             | SV 9676.910                                                                                                                                                                                                                                                                                                                  |
|-----------------------|------------------------------------------------------------------------------------------------------------------------------------------------------------------------------------------------------------------------------------------------------------------------------------------------------------------------------|
| Design                | Тор                                                                                                                                                                                                                                                                                                                          |
| Product description   | For connecting air circuit-breakers (ACB) to Maxi-PLS/Flat-PLS busbar systems in SV-TS 8 enclosures. Please include the design code of the specification below in the order text for your connector kit. We recommend the Rittal Power Engineering software from version 5.0 for easier configuration of the connector kits. |
| Material              | E-Cu                                                                                                                                                                                                                                                                                                                         |
| Note                  | Please quote the complete design code on all enquiries and orders. This is a configurable product that cannot be ordered online. Please quote the complete design code number as well as the Model No. on all enquiries and orders.                                                                                          |
| Packs of              | 1 pc(s).                                                                                                                                                                                                                                                                                                                     |
| Net weight            | 65                                                                                                                                                                                                                                                                                                                           |
| Gross weight          | 70                                                                                                                                                                                                                                                                                                                           |
| Customs tariff number | 85369095                                                                                                                                                                                                                                                                                                                     |
| EAN                   | 4028177602977                                                                                                                                                                                                                                                                                                                |
| ETIM 9                | EC001900                                                                                                                                                                                                                                                                                                                     |
| ECLASS 8.0            | 27400613                                                                                                                                                                                                                                                                                                                     |