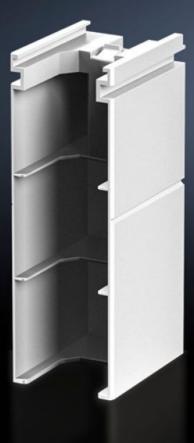

## SV 9677.402 - Connection space cover, rear for NH slimline switch-disconnectors

To guarantee contact hazard protection in the rear cable connection zone when using ring terminals with long press sleeves.

## Features

| Model No.             | SV 9677.402                                                                                                                                                                                                                                                                              |
|-----------------------|------------------------------------------------------------------------------------------------------------------------------------------------------------------------------------------------------------------------------------------------------------------------------------------|
| Product description   | To guarantee contact hazard protection in the rear cable connection<br>zone when using ring terminals with long press sleeves. In<br>conjunction with the front connection space cover (9677.400/.410),<br>this achieves all-round contact hazard protection of the connection<br>space. |
| Material              | Polyamide                                                                                                                                                                                                                                                                                |
| Colour                | RAL 7035                                                                                                                                                                                                                                                                                 |
| For size              | 00                                                                                                                                                                                                                                                                                       |
| Packs of              | 1 pc(s).                                                                                                                                                                                                                                                                                 |
| Net weight            | 0.085                                                                                                                                                                                                                                                                                    |
| Gross weight          | 0.086                                                                                                                                                                                                                                                                                    |
| Customs tariff number | 39269097                                                                                                                                                                                                                                                                                 |
| EAN                   | 4028177806856                                                                                                                                                                                                                                                                            |
| ETIM 9                | EC001638                                                                                                                                                                                                                                                                                 |
| ECLASS 8.0            | 27142116                                                                                                                                                                                                                                                                                 |