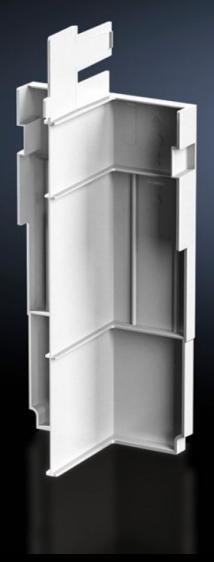

## SV 9677.412 - Connection space cover, rear for NH slimline switch-disconnectors

To guarantee contact hazard protection in the rear cable connection zone when using ring terminals with long press sleeves.

## **Features**

| SV 9677.412                                                                                                                                                                                                                                                                  |
|------------------------------------------------------------------------------------------------------------------------------------------------------------------------------------------------------------------------------------------------------------------------------|
| To guarantee contact hazard protection in the rear cable connection zone when using ring terminals with long press sleeves. In conjunction with the front connection space cover (9677.400/.410), this achieves all-round contact hazard protection of the connection space. |
| Polyamide                                                                                                                                                                                                                                                                    |
| RAL 7035                                                                                                                                                                                                                                                                     |
| 1-3                                                                                                                                                                                                                                                                          |
| 1 pc(s).                                                                                                                                                                                                                                                                     |
| 0.081                                                                                                                                                                                                                                                                        |
| 0.158                                                                                                                                                                                                                                                                        |
| 85472000                                                                                                                                                                                                                                                                     |
| 4028177806863                                                                                                                                                                                                                                                                |
| EC001638                                                                                                                                                                                                                                                                     |
| 27142116                                                                                                                                                                                                                                                                     |
|                                                                                                                                                                                                                                                                              |