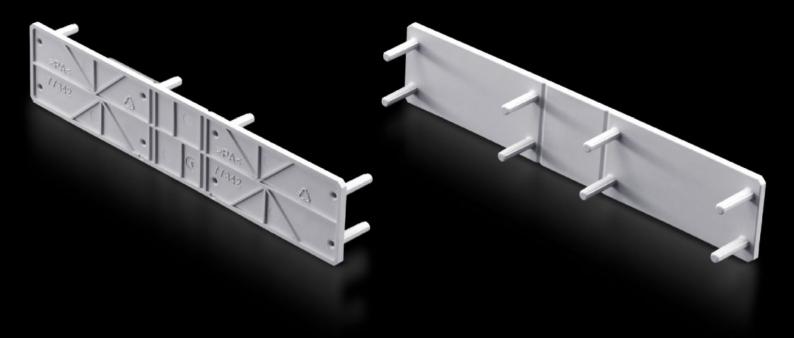

## SV 9677.415 - Cover for NH slimline fuse-switch disconnectors

To increase rear contact hazard protection of the NH slimline fuse-switch-disconnector in the top section when mounting on a 185 mm bar system with contact hazard protection.

## **Features**

| Model No.             | SV 9677.415                                                                                                                                                                           |
|-----------------------|---------------------------------------------------------------------------------------------------------------------------------------------------------------------------------------|
| Product description   | To increase rear contact hazard protection of the NH slimline fuse-<br>switch-disconnector in the top section when mounting on a 185 mm<br>bar system with contact hazard protection. |
| Material              | Polyamide                                                                                                                                                                             |
| Colour                | RAL 7035                                                                                                                                                                              |
| For size              | 1 - 3                                                                                                                                                                                 |
| Packs of              | 5 pc(s).                                                                                                                                                                              |
| Net weight            | 0.1                                                                                                                                                                                   |
| Gross weight          | 0.112                                                                                                                                                                                 |
| Customs tariff number | 94039910                                                                                                                                                                              |
| EAN                   | 4028177806382                                                                                                                                                                         |
| ETIM 9                | EC000775                                                                                                                                                                              |
| ECLASS 8.0            | 27142116                                                                                                                                                                              |
|                       |                                                                                                                                                                                       |