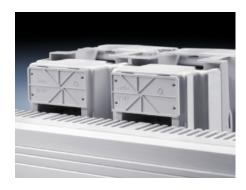

## SV 9677.415 - Cover for NH slimline fuse-switch disconnectors

To increase rear contact hazard protection of the NH slimline fuse-switch-disconnector in the top section when mounting on a 185 mm bar system with contact hazard protection.

## **Features**

| Model No.             | SV 9677.415                                                                                                                                                                           |
|-----------------------|---------------------------------------------------------------------------------------------------------------------------------------------------------------------------------------|
| Product description   | To increase rear contact hazard protection of the NH slimline fuse-<br>switch-disconnector in the top section when mounting on a 185 mm<br>bar system with contact hazard protection. |
| Material              | Polyamide                                                                                                                                                                             |
| Colour                | RAL 7035                                                                                                                                                                              |
| For size              | 1 - 3                                                                                                                                                                                 |
| Packs of              | 5 pc(s).                                                                                                                                                                              |
| Net weight            | 0.1                                                                                                                                                                                   |
| Gross weight          | 0.112                                                                                                                                                                                 |
| Customs tariff number | 94039910                                                                                                                                                                              |
| EAN                   | 4028177806382                                                                                                                                                                         |
| ETIM 9                | EC000775                                                                                                                                                                              |
| ECLASS 8.0            | 27142116                                                                                                                                                                              |
|                       |                                                                                                                                                                                       |