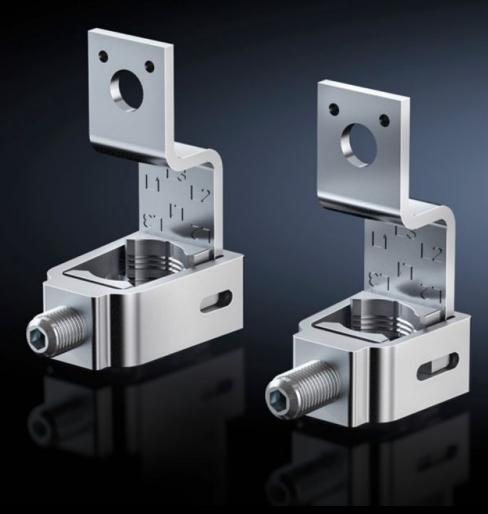

## SV 9677.435 - Box terminal for NH slimline switch-disconnectors

For converting NH slimline switch-disconnectors to box terminal connection for round conductors.

## **Features**

| Model No.                      | SV 9677.435                                                                                      |
|--------------------------------|--------------------------------------------------------------------------------------------------|
| Product description            | For converting NH slimline switch-disconnectors to box terminal connection for round conductors. |
| Material                       | Aluminium<br>E-Cu, silver-plated                                                                 |
| Supply includes                | Connection space cover, rear                                                                     |
| Connection of round conductors | 70 - 240 mm²                                                                                     |
| For size                       | 1 - 3                                                                                            |
| Packs of                       | 3 pc(s).                                                                                         |
| Net weight                     | 0.84                                                                                             |
| Gross weight                   | 0.869                                                                                            |
| Copper weight (kg per piece)   | 0.586                                                                                            |
| Customs tariff number          | 73182900                                                                                         |
| EAN                            | 4028177806832                                                                                    |
| ETIM 9                         | EC000001                                                                                         |
| ECLASS 8.0                     | 27400609                                                                                         |
|                                |                                                                                                  |