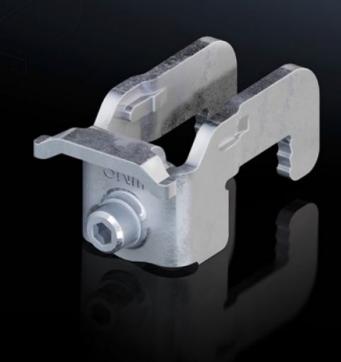

## SV 9677.470 - Busbar terminal for NH slimline fuse-switch disconnectors/connection adaptors

For mounting components on busbar systems with 185 mm centre-to-centre spacing, no drilling required.

## **Features**

| Model No.                     | SV 9677.470                                                                                                   |
|-------------------------------|---------------------------------------------------------------------------------------------------------------|
| Product description           | For mounting components on busbar systems with 185 mm centre to-centre spacing, no drilling required.         |
| Material                      | Sheet steel                                                                                                   |
| Surface finish                | Zinc-plated                                                                                                   |
| For size                      | 00                                                                                                            |
| Note                          | Can only be used on busbar systems without contact hazard protection cover (cover section, slotted)           |
| Packs of                      | 3 pc(s).                                                                                                      |
| Net weight                    | 0.15                                                                                                          |
| Gross weight                  | 0.138                                                                                                         |
| Copper weight (kg per piece)  | 0.003                                                                                                         |
| PCF per pack (cradle-to-gate) | 0.5 kg CO2 eq (Cat B)                                                                                         |
| Note on PCF category          | Category B: PCF value (cradle-to-gate) based on the product weight approximately calculated and self-declared |
| Customs tariff number         | 85369095                                                                                                      |
| EAN                           | 4028177705210                                                                                                 |
| ETIM 9                        | EC000001                                                                                                      |
| ECLASS 8.0                    | 27141146                                                                                                      |