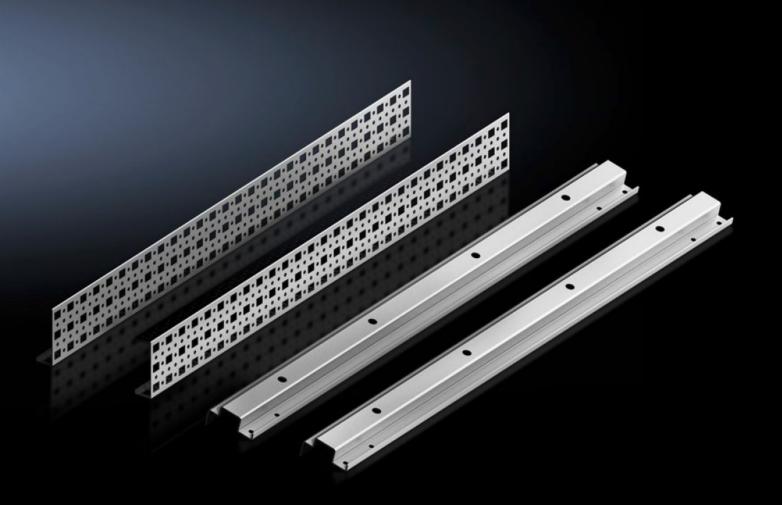

## SV 9677.520 - System attachment for TS, VX SE

For attaching busbar systems with 185 mm centre-to-centre spacing in TS/SE enclosures.

## **Features**

| Model No.             | SV 9677.520                                                                                                                                                                                                                   |
|-----------------------|-------------------------------------------------------------------------------------------------------------------------------------------------------------------------------------------------------------------------------|
| Product description   | For attaching busbar systems with 185 mm centre-to-centre spacing in TS/SE enclosures.                                                                                                                                        |
| Material              | Sheet steel                                                                                                                                                                                                                   |
| Surface finish        | Zinc-plated                                                                                                                                                                                                                   |
| Supply includes       | 2 system attachments (left/right) 2 punched sections without mounting flanges Assembly parts                                                                                                                                  |
| Assembly instruction  | For variable depth adjustment of the busbar system in the enclosure, the TS punched section with mounting flange 17 x 73 mm (for the outer mounting level) is additionally required. Select according to the enclosure depth. |
| Packs of              | 1 pc(s).                                                                                                                                                                                                                      |
| Net weight            | 3.87                                                                                                                                                                                                                          |
| Gross weight          | 3.99                                                                                                                                                                                                                          |
| Customs tariff number | 83024900                                                                                                                                                                                                                      |
| EAN                   | 4028177705340                                                                                                                                                                                                                 |
| ETIM 9                | EC001900                                                                                                                                                                                                                      |
| ECLASS 8.0            | 27400613                                                                                                                                                                                                                      |