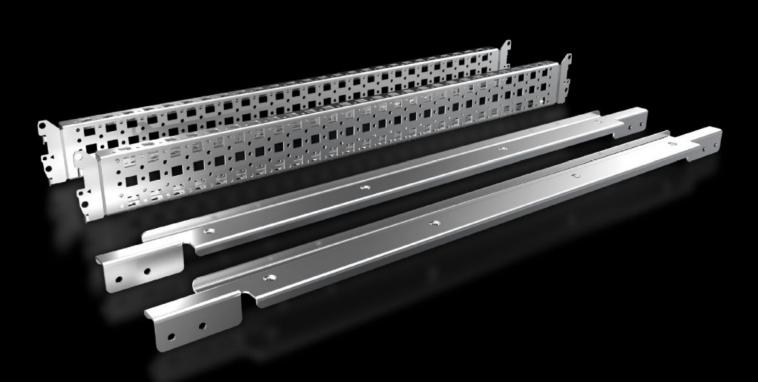

## SV 9677.521 - System attachment for VX, TS

For attaching busbar systems with 185 mm centre-to-centre spacing in enclosures.

## Features

| Model No.                     | SV 9677.521                                                                                                                                                                                                                                |
|-------------------------------|--------------------------------------------------------------------------------------------------------------------------------------------------------------------------------------------------------------------------------------------|
| Product description           | For attaching busbar systems with 185 mm centre-to-centre spacing inside the enclosure.                                                                                                                                                    |
| Material                      | Sheet steel                                                                                                                                                                                                                                |
| Surface finish                | Zinc-plated                                                                                                                                                                                                                                |
| Supply includes               | 2 system attachments (left/right)<br>2 punched sections without mounting flanges<br>Assembly parts                                                                                                                                         |
| Assembly instruction          | For variable depth adjustment of the busbar system in the<br>enclosure, the punched section with mounting flange 23 x 64 mm<br>for VX (for the inner mounting level) is additionally required. Select<br>according to the enclosure depth. |
| Packs of                      | 1 pc(s).                                                                                                                                                                                                                                   |
| Net weight                    | 3.54                                                                                                                                                                                                                                       |
| Gross weight                  | 3.74                                                                                                                                                                                                                                       |
| PCF per pack (cradle-to-gate) | 14.2 kg CO2 eq (Cat B)                                                                                                                                                                                                                     |
| Note on PCF category          | Category B: PCF value (cradle-to-gate) based on the product weight approximately calculated and self-declared                                                                                                                              |
| Customs tariff number         | 83024900                                                                                                                                                                                                                                   |
| EAN                           | 4028177923317                                                                                                                                                                                                                              |
| ETIM 9                        | EC002270                                                                                                                                                                                                                                   |
| ECLASS 8.0                    | 27400613                                                                                                                                                                                                                                   |
|                               |                                                                                                                                                                                                                                            |