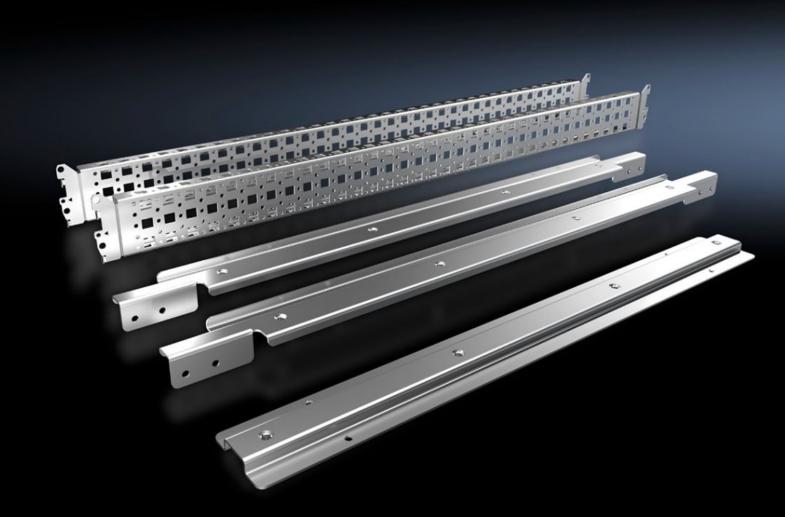

## SV 9677.531 - System attachment for VX, TS

For attaching busbar systems with 185 mm centre-to-centre spacing in enclosures.

## **Features**

| Model No.                     | SV 9677.531                                                                                                                                                                                                                       |
|-------------------------------|-----------------------------------------------------------------------------------------------------------------------------------------------------------------------------------------------------------------------------------|
| Product description           | For attaching busbar systems with 185 mm centre-to-centre spacing inside the enclosure.                                                                                                                                           |
| Material                      | Sheet steel                                                                                                                                                                                                                       |
| Surface finish                | Zinc-plated                                                                                                                                                                                                                       |
| Supply includes               | 2 system attachments (left/right) 2 punched sections without mounting flanges Assembly parts System attachment (centre)                                                                                                           |
| Assembly instruction          | For variable depth adjustment of the busbar system in the enclosure, the punched section with mounting flange 23 x 64 mm for VX (for the inner mounting level) is additionally required. Select according to the enclosure depth. |
| Packs of                      | 1 pc(s).                                                                                                                                                                                                                          |
| Net weight                    | 4.9                                                                                                                                                                                                                               |
| Gross weight                  | 5.14                                                                                                                                                                                                                              |
| PCF per pack (cradle-to-gate) | 19.4 kg CO2 eq (Cat B)                                                                                                                                                                                                            |
| Note on PCF category          | Category B: PCF value (cradle-to-gate) based on the product weight approximately calculated and self-declared                                                                                                                     |
| Customs tariff number         | 83024900                                                                                                                                                                                                                          |
| EAN                           | 4028177923300                                                                                                                                                                                                                     |
| ETIM 9                        | EC002270                                                                                                                                                                                                                          |
| ECLASS 8.0                    | 27400613                                                                                                                                                                                                                          |