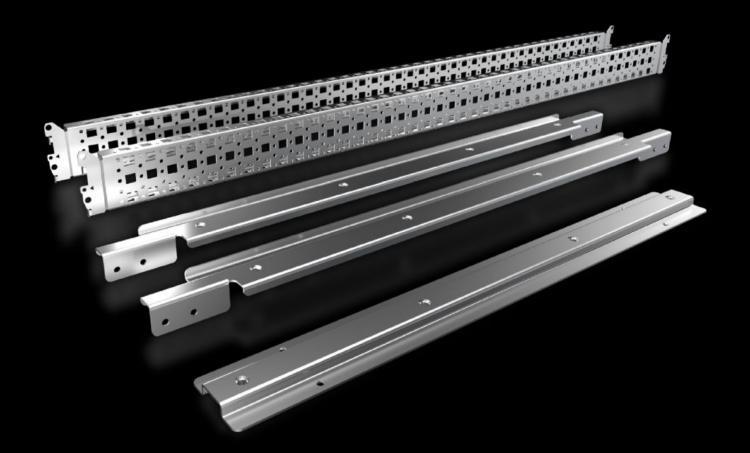

## SV 9677.541 - System attachment for VX, TS

For attaching busbar systems with 185 mm centre-to-centre spacing in enclosures.

## **Features**

| Model No.                     | SV 9677.541                                                                                                                                                                                                                       |
|-------------------------------|-----------------------------------------------------------------------------------------------------------------------------------------------------------------------------------------------------------------------------------|
| Product description           | For attaching busbar systems with 185 mm centre-to-centre spacing inside the enclosure.                                                                                                                                           |
| Material                      | Sheet steel                                                                                                                                                                                                                       |
| Surface finish                | Zinc-plated                                                                                                                                                                                                                       |
| Supply includes               | 2 system attachments (left/right) 2 punched sections without mounting flanges Assembly parts System attachment (centre)                                                                                                           |
| Assembly instruction          | For variable depth adjustment of the busbar system in the enclosure, the punched section with mounting flange 23 x 64 mm for VX (for the inner mounting level) is additionally required. Select according to the enclosure depth. |
| Packs of                      | 1 pc(s).                                                                                                                                                                                                                          |
| Net weight                    | 5.24                                                                                                                                                                                                                              |
| Gross weight                  | 5.54                                                                                                                                                                                                                              |
| PCF per pack (cradle-to-gate) | 21.1 kg CO2 eq (Cat B)                                                                                                                                                                                                            |
| Note on PCF category          | Category B: PCF value (cradle-to-gate) based on the product weight approximately calculated and self-declared                                                                                                                     |
| Customs tariff number         | 83024900                                                                                                                                                                                                                          |
| EAN                           | 4028177923331                                                                                                                                                                                                                     |
| ETIM 9                        | EC002270                                                                                                                                                                                                                          |
| ECLASS 8.0                    | 27400613                                                                                                                                                                                                                          |