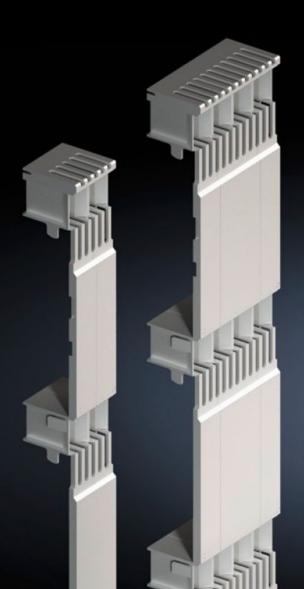

## SV 9677.560 - Contact hazard protection cover plate for 185 mm busbar system

For contact hazard protection of the busbar assembly at the rear and front.

## **Features**

| Model No.             | SV 9677.560                                                                |  |
|-----------------------|----------------------------------------------------------------------------|--|
| Product description   | For contact hazard protection of the busbar assembly at the rea and front. |  |
| Material              | Base tray: Polyphenylene ether (PPE)                                       |  |
|                       | End section: Polyphenylene ether (PPE)                                     |  |
|                       | Cover section: Polyamide                                                   |  |
|                       | Centre cover: Polyamide                                                    |  |
| Colour                | RAL 7035                                                                   |  |
| Supply includes       | Cover section, slotted, 50 mm wide                                         |  |
|                       | Cover sections, slotted, 100 mm wide                                       |  |
|                       | Base trays                                                                 |  |
|                       | Trim sections                                                              |  |
| Packs of              | 1 pc(s).                                                                   |  |
| Net weight            | 3.3                                                                        |  |
| Gross weight          | 3.61                                                                       |  |
| Customs tariff number | 39269097                                                                   |  |
| EAN                   | 4028177705425                                                              |  |
| ETIM 9                | EC000775                                                                   |  |
| ECLASS 8.0            | 27142116                                                                   |  |
|                       |                                                                            |  |