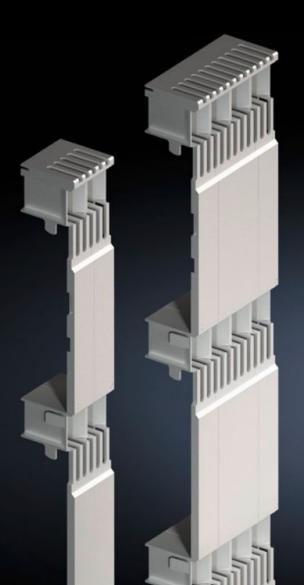

# SV 9677.580 - Contact hazard protection cover plate for 185 mm busbar system

For contact hazard protection of the busbar assembly at the rear and front.

#### **Features**

| Model No.             | SV 9677.580                                                                 |
|-----------------------|-----------------------------------------------------------------------------|
| Product description   | For contact hazard protection of the busbar assembly at the rear and front. |
| Material              | Base tray: Polyphenylene ether (PPE)                                        |
|                       | End section: Polyphenylene ether (PPE)                                      |
|                       | Cover section: Polyamide                                                    |
|                       | Centre cover: Polyamide                                                     |
| Colour                | RAL 7035                                                                    |
| Supply includes       | Cover section, slotted, 50 mm wide                                          |
|                       | Cover sections, slotted, 100 mm wide                                        |
|                       | Base trays                                                                  |
|                       | Trim sections                                                               |
|                       | Centre cover for busbar support                                             |
| Packs of              | 1 pc(s).                                                                    |
| Net weight            | 5.42                                                                        |
| Gross weight          | 5.82                                                                        |
| Customs tariff number | 39269097                                                                    |
| EAN                   | 4028177705449                                                               |
| ETIM 9                | EC000775                                                                    |
| ECLASS 8.0            | 27142116                                                                    |
|                       |                                                                             |