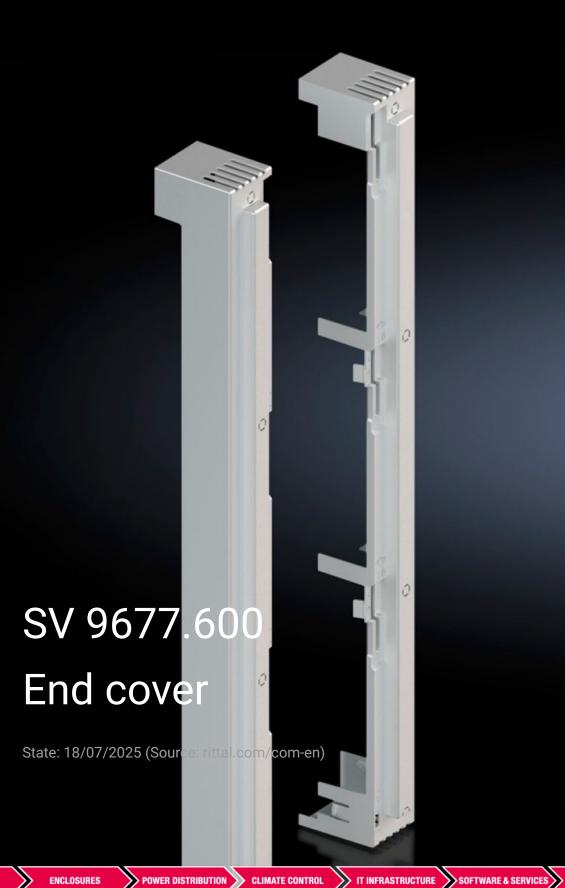

## SV 9677.600 - End cover for busbar supports

For side contact hazard protection of the busbar system. Attaches to the busbar support.

## **Features**

| Model No.             | SV 9677.600                                                                                                    |
|-----------------------|----------------------------------------------------------------------------------------------------------------|
| Product description   | For contact hazard protection of the busbar system on the left and right. Attachment is on the busbar support. |
| Material              | Polyamide Fire protection corresponding to UL 94-V0                                                            |
| Colour                | RAL 7035                                                                                                       |
| Supply includes       | 1 end cover, left<br>1 end cover, right                                                                        |
| To fit Model No.      | 9677.500                                                                                                       |
| Packs of              | 2 pc(s).                                                                                                       |
| Net weight            | 0.2                                                                                                            |
| Gross weight          | 0.48                                                                                                           |
| Customs tariff number | 39269097                                                                                                       |
| EAN                   | 4028177705371                                                                                                  |
| ETIM 9                | EC000775                                                                                                       |
| ECLASS 8.0            | 27142414                                                                                                       |