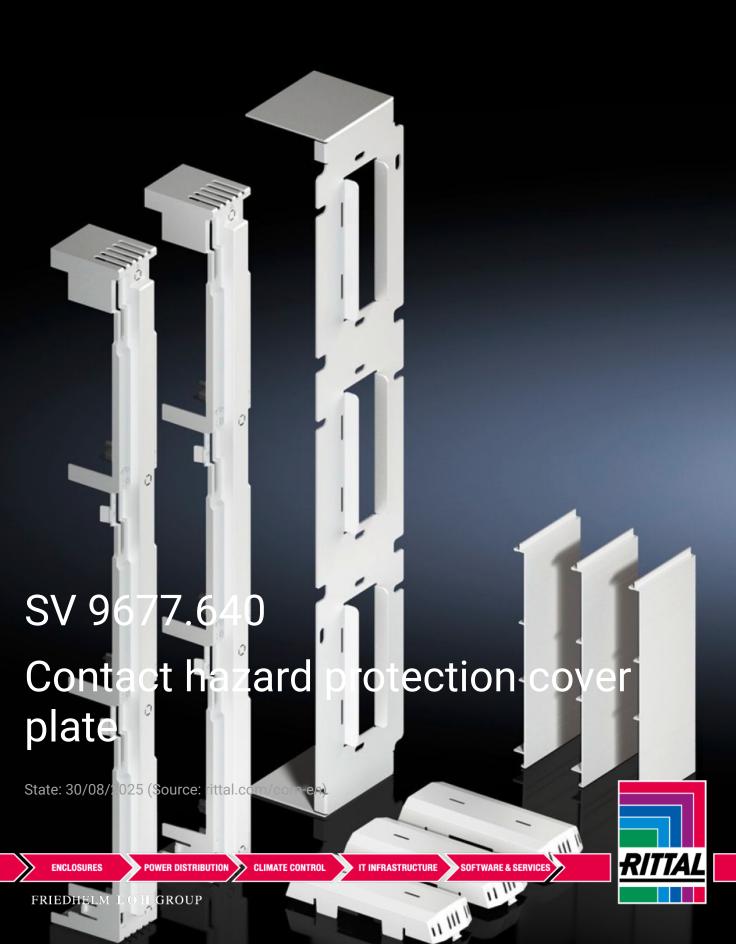

## SV 9677.640 - Contact hazard protection cover plate for enclosure connection

For rear and front contact hazard protection of the connection points from enclosure to enclosure, with and without busbar connectors.

## **Features**

| Model No.             | SV 9677.640                                                                                                                            |  |
|-----------------------|----------------------------------------------------------------------------------------------------------------------------------------|--|
| Product description   | For rear and front contact hazard protection of the connection points from enclosure to enclosure, with and without busbar connectors. |  |
| Material              | Base tray: Polyphenylene ether (PPE) Cover section: Polyamide Centre cover: Polyamide                                                  |  |
| Colour                | RAL 7035                                                                                                                               |  |
| Supply includes       | 3 base trays<br>1 cover (front)<br>2 centre covers for busbar support                                                                  |  |
| Packs of              | 1 pc(s).                                                                                                                               |  |
| Net weight            | 0.8                                                                                                                                    |  |
| Gross weight          | 1                                                                                                                                      |  |
| Customs tariff number | 39269097                                                                                                                               |  |
| EAN                   | 4028177705456                                                                                                                          |  |
| ETIM 9                | EC000775                                                                                                                               |  |
| ECLASS 8.0            | 27142116                                                                                                                               |  |
|                       |                                                                                                                                        |  |