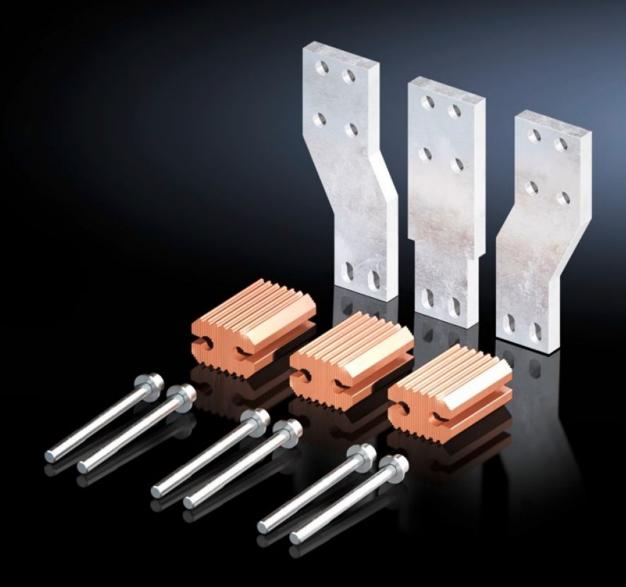

## SV 9677.730 - Connector kit for component adaptors

Preassembled connector kit for common brands of moulded-case circuit-breaker (MCCB). For electrical connection between the switch and the component adaptor (3-pole).

#### **Features**

| Model No.                    | SV 9677.730                                                                                                                                                          |  |
|------------------------------|----------------------------------------------------------------------------------------------------------------------------------------------------------------------|--|
| Product description          | Preassembled connector kit for common brands of moulded-cas circuit-breaker (MCCB). For electrical connection between the switch and the component adaptor (3-pole). |  |
| Material                     | E-Cu                                                                                                                                                                 |  |
| Supply includes              | Assembly parts                                                                                                                                                       |  |
| To fit Model No.             | 9677.700<br>9677.705                                                                                                                                                 |  |
| To fit manufacturer (model)  | ABB (Tmax T7 - 800 A/1000 A)<br>Schneider Electric (NS - 800 A/1000 A)                                                                                               |  |
| Packs of                     | 1 pc(s).                                                                                                                                                             |  |
| Net weight                   | 8.707                                                                                                                                                                |  |
| Gross weight                 | 8.707                                                                                                                                                                |  |
| Copper weight (kg per piece) | 8.707                                                                                                                                                                |  |
| Customs tariff number        | 74198090                                                                                                                                                             |  |
| EAN                          | 4028177707054                                                                                                                                                        |  |
| ETIM 9                       | EC002270                                                                                                                                                             |  |
| ECLASS 8.0                   | 27400613                                                                                                                                                             |  |