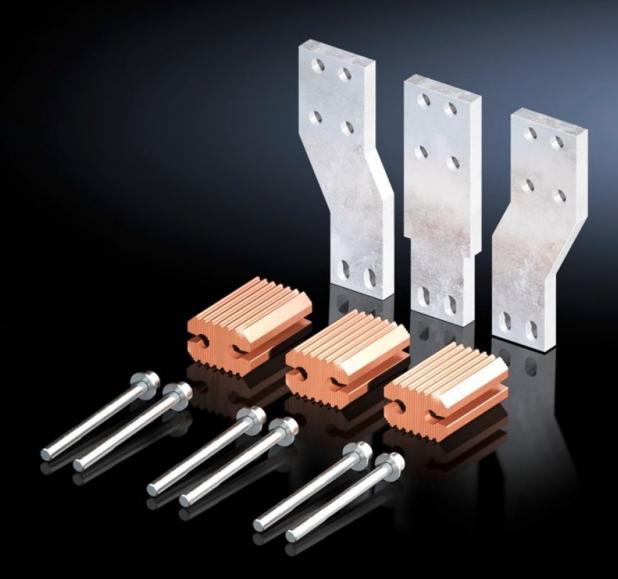

## SV 9677.750 - Connector kit for component adaptors

Preassembled connector kit for common brands of moulded-case circuit-breaker (MCCB). For electrical connection between the switch and the component adaptor (3-pole).

#### **Features**

| SV 9677.750                                                                                                                                                           |
|-----------------------------------------------------------------------------------------------------------------------------------------------------------------------|
| Preassembled connector kit for common brands of moulded-case circuit-breaker (MCCB). For electrical connection between the switch and the component adaptor (3-pole). |
| E-Cu                                                                                                                                                                  |
| Assembly parts                                                                                                                                                        |
| 9677.710<br>9677.715                                                                                                                                                  |
| ABB (Tmax T7 - 1250 A/1600 A)<br>Schneider Electric (NS - 1250 A/1600 A)                                                                                              |
| 1 pc(s).                                                                                                                                                              |
| 10.12                                                                                                                                                                 |
| 10.36                                                                                                                                                                 |
| 8.253                                                                                                                                                                 |
| 74198090                                                                                                                                                              |
| 4028177707030                                                                                                                                                         |
| EC002270                                                                                                                                                              |
| 27400613                                                                                                                                                              |
|                                                                                                                                                                       |