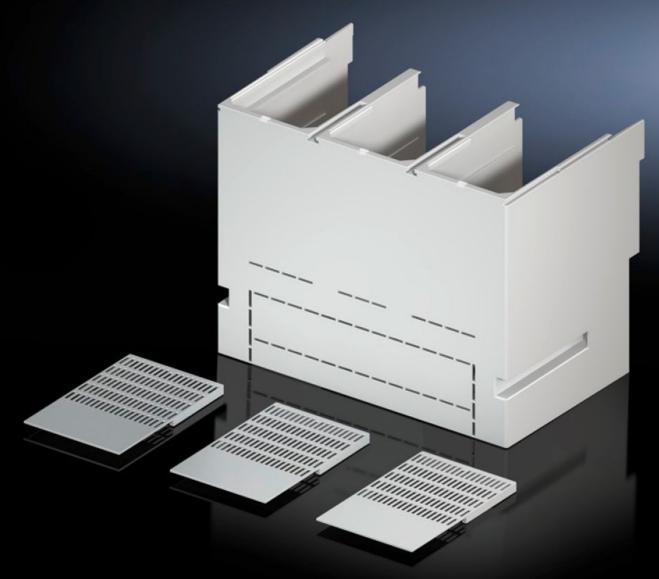

## SV 9677.790 - Contact hazard protection cover plate for component adaptors

To cover the connector kit at the front.

#### **Features**

| Model No.             | SV 9677.790                                                                                                                                                                                                         |
|-----------------------|---------------------------------------------------------------------------------------------------------------------------------------------------------------------------------------------------------------------|
| Product description   | To cover the connector kit at the front. The cover may also optionally be used for the switchgear cable connection. Open cable accesses in the contact hazard protection cover may be sealed using the side panels. |
| Material              | Polyamide Fire protection corresponding to UL 94-V0                                                                                                                                                                 |
| Supply includes       | Side panels                                                                                                                                                                                                         |
| Packs of              | 1 pc(s).                                                                                                                                                                                                            |
| Net weight            | 0.88                                                                                                                                                                                                                |
| Gross weight          | 1.24                                                                                                                                                                                                                |
| Customs tariff number | 39269097                                                                                                                                                                                                            |
| EAN                   | 4028177707016                                                                                                                                                                                                       |
| ETIM 9                | EC000775                                                                                                                                                                                                            |
| ECLASS 8.0            | 27142116                                                                                                                                                                                                            |