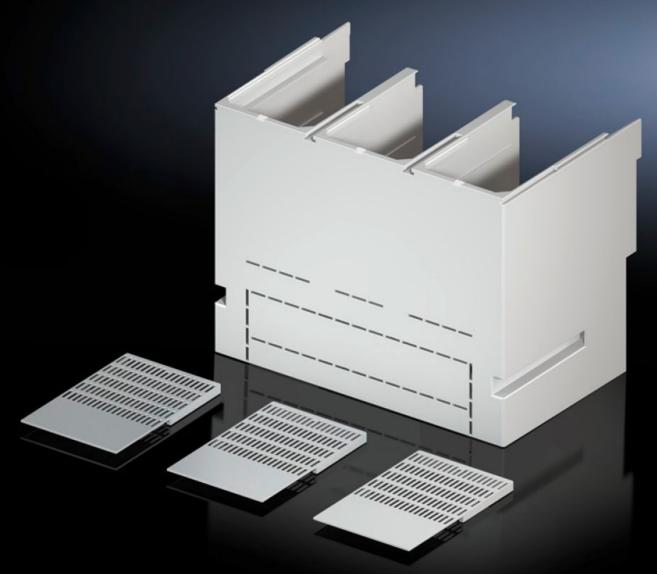

## SV 9677.798 Contact hazard protection cover plate

IT INFRASTRUCTURE

SOFTWARE & SERVICES

CLIMATE CONTROL

State: 27/07/2025 (Source: rittal.com/com-en)

POWER DISTRIBUTION

RITTAL

FRIEDHELM LOH GROUP

## SV 9677.798 - Contact hazard protection cover plate for component adaptors

To cover the connector kit at the front.

## Features

| Model No.                   | SV 9677.798                                                                                                                                                                                                                  |
|-----------------------------|------------------------------------------------------------------------------------------------------------------------------------------------------------------------------------------------------------------------------|
| Product description         | To cover the connector kit at the front. The cover may also<br>optionally be used for the switchgear cable connection. Open cable<br>accesses in the contact hazard protection cover may be sealed<br>using the side panels. |
| Material                    | Polyamide<br>Fire protection corresponding to UL 94-V0                                                                                                                                                                       |
| Supply includes             | Side panels                                                                                                                                                                                                                  |
| To fit manufacturer (model) | Schneider Electric (NS1600)                                                                                                                                                                                                  |
| Packs of                    | 1 pc(s).                                                                                                                                                                                                                     |
| Net weight                  | 1                                                                                                                                                                                                                            |
| Gross weight                | 1.3                                                                                                                                                                                                                          |
| Customs tariff number       | 85369095                                                                                                                                                                                                                     |
| EAN                         | 4028177805378                                                                                                                                                                                                                |
| ETIM 9                      | EC000775                                                                                                                                                                                                                     |
| ECLASS 8.0                  | 27142116                                                                                                                                                                                                                     |