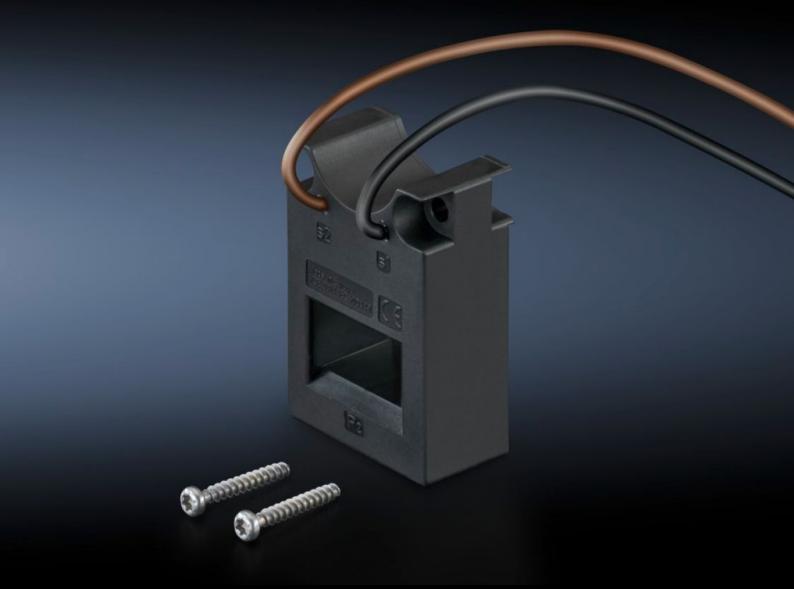

### SV 9677.880 - Current transformer

For inductive measurement of current flow.

#### **Features**

| Model No.                     | SV 9677.880                                                                                                                                                                              |
|-------------------------------|------------------------------------------------------------------------------------------------------------------------------------------------------------------------------------------|
| Product description           | Compact design without altering the installation depth via mechanical integration into the top-mounting components (185 mm centre-to-centre spacing); this allows space-saving assembly. |
| Material                      | Polyamide                                                                                                                                                                                |
| For size                      | 1 - 3                                                                                                                                                                                    |
| To fit Model No.              | 9677.100                                                                                                                                                                                 |
|                               | 9677.110                                                                                                                                                                                 |
|                               | 9677.115                                                                                                                                                                                 |
|                               | 9677.200                                                                                                                                                                                 |
|                               | 9677.210                                                                                                                                                                                 |
|                               | 9677.215                                                                                                                                                                                 |
|                               | 9677.300                                                                                                                                                                                 |
|                               | 9677.310                                                                                                                                                                                 |
|                               | 9677.315                                                                                                                                                                                 |
|                               | 9677.340                                                                                                                                                                                 |
| Rated power input             | 2.5 VA                                                                                                                                                                                   |
| Type of electrical connection | Round conductor 2.5 mm² (length 1.5 m)                                                                                                                                                   |
| Insuslation material (class)  | В                                                                                                                                                                                        |
| Primary current               | 600 A                                                                                                                                                                                    |
| Secondary current             | 5 A                                                                                                                                                                                      |
|                               |                                                                                                                                                                                          |