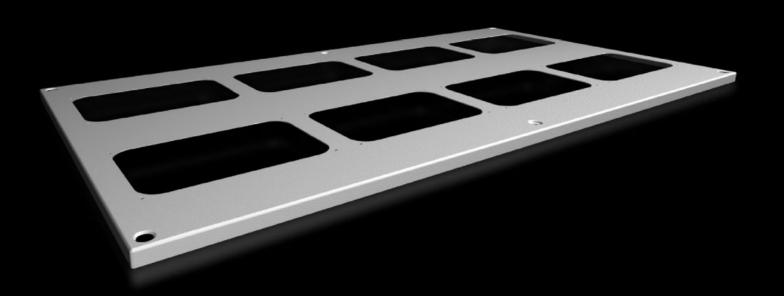

# SV 9681.516 - Roof plate for cable entry glands for VX, VX IT

For enclosures without roof plate and in exchange for the standard roof in other enclosures.

#### **Features**

| Model No.                             | SV 9681.516                                                                                                    |
|---------------------------------------|----------------------------------------------------------------------------------------------------------------|
| Product description                   | For enclosures without roof plate and in exchange for the standard roof.                                       |
| Material                              | Sheet steel, 1.5 mm                                                                                            |
| Surface finish                        | Textured paint                                                                                                 |
| Colour                                | RAL 7035                                                                                                       |
| Supply includes                       | Assembly parts                                                                                                 |
| Number of required cable entry glands | 8                                                                                                              |
| To fit                                | Width: = 1,100 mm<br>Depth: = 600 mm                                                                           |
| Packs of                              | 1 pc(s).                                                                                                       |
| Net weight                            | 6.3                                                                                                            |
| Gross weight                          | 6.7                                                                                                            |
| PCF per pack (cradle-to-gate)         | 25.5 kg CO2 eq (Cat B)                                                                                         |
| Note on PCF category                  | Category B: PCF value (cradle-to-gate) based on the product weight, approximately calculated and self-declared |
| Customs tariff number                 | 73269098                                                                                                       |
| EAN                                   | 4028177926578                                                                                                  |
| ETIM 9                                | EC000744                                                                                                       |
| ECLASS 8.0                            | 27182405                                                                                                       |