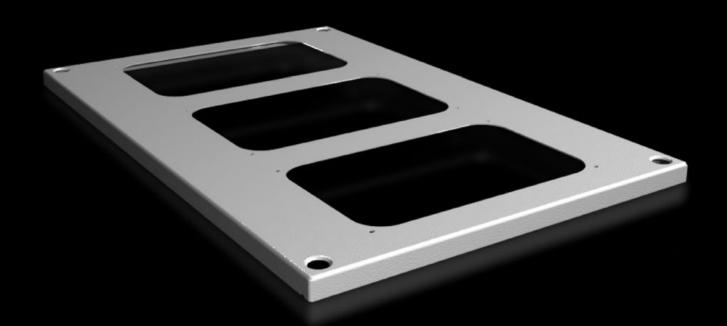

# SV 9681.546 - Roof plate for cable entry glands for VX, VX IT

For enclosures without roof plate and in exchange for the standard roof in other enclosures.

#### **Features**

| Model No.                             | SV 9681.546                                                                                                    |
|---------------------------------------|----------------------------------------------------------------------------------------------------------------|
| Product description                   | For enclosures without roof plate and in exchange for the standard roof.                                       |
| Material                              | Sheet steel, 1.5 mm                                                                                            |
| Surface finish                        | Textured paint                                                                                                 |
| Colour                                | RAL 7035                                                                                                       |
| Supply includes                       | Assembly parts                                                                                                 |
| Number of required cable entry glands | 3                                                                                                              |
| To fit                                | Width: = 400 mm<br>Depth: = 600 mm                                                                             |
| Packs of                              | 1 pc(s).                                                                                                       |
| Net weight                            | 1.72                                                                                                           |
| Gross weight                          | 2.38                                                                                                           |
| PCF per pack (cradle-to-gate)         | 5.8 kg CO2 eq (Cat B)                                                                                          |
| Note on PCF category                  | Category B: PCF value (cradle-to-gate) based on the product weight, approximately calculated and self-declared |
| Customs tariff number                 | 94039910                                                                                                       |
| EAN                                   | 4028177926615                                                                                                  |
| ETIM 9                                | EC000744                                                                                                       |
| ECLASS 8.0                            | 27182405                                                                                                       |
|                                       |                                                                                                                |