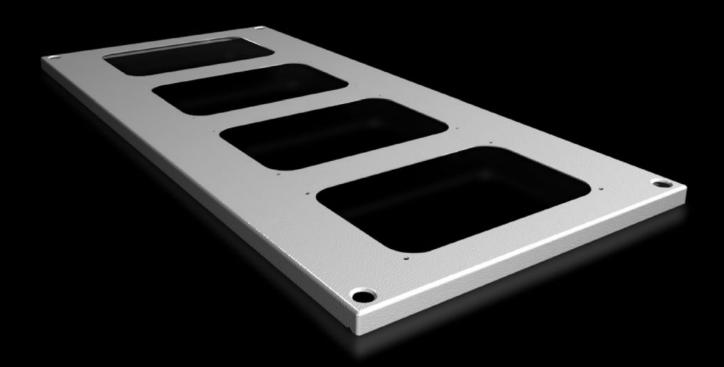

# SV 9681.548 - Roof plate for cable entry glands for VX, VX IT

For enclosures without roof plate and in exchange for the standard roof in other enclosures.

#### **Features**

| Model No.                             | SV 9681.548                                                                                                    |
|---------------------------------------|----------------------------------------------------------------------------------------------------------------|
| Product description                   | For enclosures without roof plate and in exchange for the standard roof.                                       |
| Material                              | Sheet steel, 1.5 mm                                                                                            |
| Surface finish                        | Textured paint                                                                                                 |
| Colour                                | RAL 7035                                                                                                       |
| Supply includes                       | Assembly parts                                                                                                 |
| Number of required cable entry glands | 4                                                                                                              |
| To fit                                | Width: = 400 mm<br>Depth: = 800 mm                                                                             |
| Packs of                              | 1 pc(s).                                                                                                       |
| Net weight                            | 2.62                                                                                                           |
| Gross weight                          | 3.42                                                                                                           |
| PCF per pack (cradle-to-gate)         | 13 kg CO2 eq (Cat B)                                                                                           |
| Note on PCF category                  | Category B: PCF value (cradle-to-gate) based on the product weight, approximately calculated and self-declared |
| Customs tariff number                 | 94039910                                                                                                       |
| EAN                                   | 4028177926561                                                                                                  |
| ETIM 9                                | EC000744                                                                                                       |
| ECLASS 8.0                            | 27182405                                                                                                       |
|                                       |                                                                                                                |