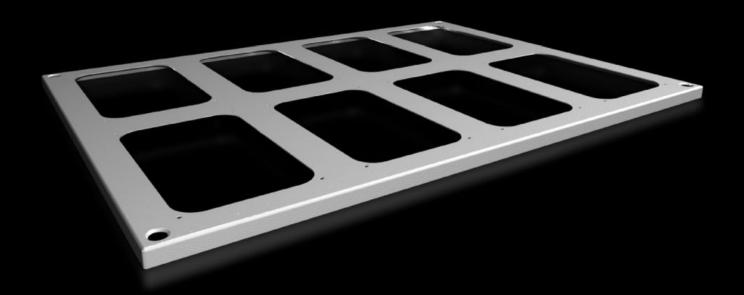

# SV 9681.586 - Roof plate for cable entry glands for VX, VX IT

For enclosures without roof plate and in exchange for the standard roof in other enclosures.

#### **Features**

| Model No.                             | SV 9681.586                                                                                                    |
|---------------------------------------|----------------------------------------------------------------------------------------------------------------|
| Product description                   | For enclosures without roof plate and in exchange for the standard roof.                                       |
| Material                              | Sheet steel, 1.5 mm                                                                                            |
| Surface finish                        | Textured paint                                                                                                 |
| Colour                                | RAL 7035                                                                                                       |
| Supply includes                       | Assembly parts                                                                                                 |
| Number of required cable entry glands | 8                                                                                                              |
| To fit                                | Width: = 800 mm<br>Depth: = 600 mm                                                                             |
| Packs of                              | 1 pc(s).                                                                                                       |
| Net weight                            | 3.46                                                                                                           |
| Gross weight                          | 4.38                                                                                                           |
| PCF per pack (cradle-to-gate)         | 16.7 kg CO2 eq (Cat B)                                                                                         |
| Note on PCF category                  | Category B: PCF value (cradle-to-gate) based on the product weight, approximately calculated and self-declared |
| Customs tariff number                 | 73269098                                                                                                       |
| EAN                                   | 4028177926592                                                                                                  |
| ETIM 9                                | EC000744                                                                                                       |
| ECLASS 8.0                            | 27182405                                                                                                       |
|                                       |                                                                                                                |