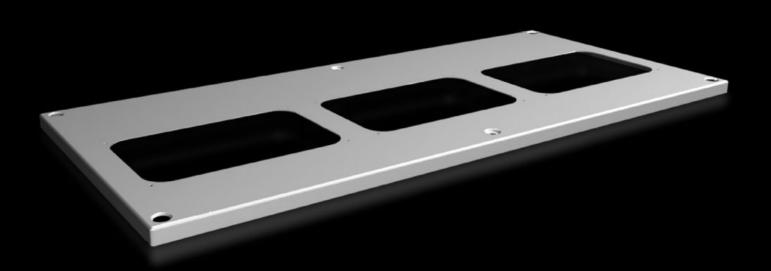

# SV 9681.594 - Roof plate for cable entry glands for VX, VX IT

For enclosures without roof plate and in exchange for the standard roof in other enclosures.

#### **Features**

| Model No.                             | SV 9681.594                                                                                                    |
|---------------------------------------|----------------------------------------------------------------------------------------------------------------|
| Product description                   | For enclosures without roof plate and in exchange for the standard roof.                                       |
| Material                              | Sheet steel, 1.5 mm                                                                                            |
| Surface finish                        | Textured paint                                                                                                 |
| Colour                                | RAL 7035                                                                                                       |
| Supply includes                       | Assembly parts                                                                                                 |
| Number of required cable entry glands | 3                                                                                                              |
| To fit                                | Width: = 850 mm<br>Depth: = 400 mm                                                                             |
| Packs of                              | 1 pc(s).                                                                                                       |
| Net weight                            | 1.8                                                                                                            |
| Gross weight                          | 4.04                                                                                                           |
| PCF per pack (cradle-to-gate)         | 15.4 kg CO2 eq (Cat B)                                                                                         |
| Note on PCF category                  | Category B: PCF value (cradle-to-gate) based on the product weight, approximately calculated and self-declared |
| Customs tariff number                 | 73269098                                                                                                       |
| EAN                                   | 4028177926639                                                                                                  |
| ETIM 9                                | EC000744                                                                                                       |
| ECLASS 8.0                            | 27182405                                                                                                       |
|                                       |                                                                                                                |