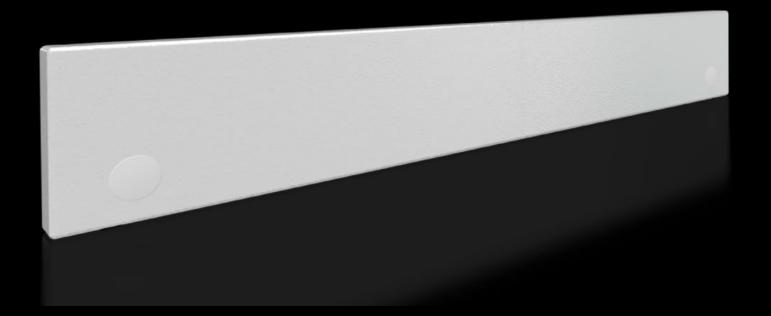

## SV 9682.316 - Front trim panel, top, solid for VX

To finish off at the top when using partial doors.

#### **Features**

| Model No.                     | SV 9682.316                                                                                                                                                                                                                                       |
|-------------------------------|---------------------------------------------------------------------------------------------------------------------------------------------------------------------------------------------------------------------------------------------------|
| Design                        | solid                                                                                                                                                                                                                                             |
| Product description           | To finish off the modular front design at the top when using partial doors. The front trim panels may be removed from the outside by unscrewing. The cross member required for mounting is included with the supply of the mounted partial doors. |
| Material                      | Sheet steel, 1.5 mm                                                                                                                                                                                                                               |
| Surface finish                | Textured paint                                                                                                                                                                                                                                    |
| Colour                        | RAL 7035                                                                                                                                                                                                                                          |
| Supply includes               | Assembly parts                                                                                                                                                                                                                                    |
| Dimensions                    | Height: 100 mm                                                                                                                                                                                                                                    |
| To fit                        | Width: = 600 mm                                                                                                                                                                                                                                   |
| Packs of                      | 1 pc(s).                                                                                                                                                                                                                                          |
| Net weight                    | 1.38                                                                                                                                                                                                                                              |
| Gross weight                  | 1.42                                                                                                                                                                                                                                              |
| PCF per pack (cradle-to-gate) | 5.4 kg CO2 eq (Cat B)                                                                                                                                                                                                                             |
| Note on PCF category          | Category B: PCF value (cradle-to-gate) based on the product weight, approximately calculated and self-declared                                                                                                                                    |
| Customs tariff number         | 83024200                                                                                                                                                                                                                                          |