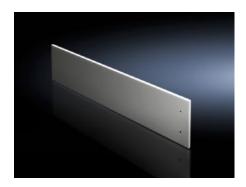

## SV 9682.322 - Front trim panel, top, solid for VX

To finish off at the top when using partial doors.

#### **Features**

| Model No.                     | SV 9682.322                                                                                                                                                                                                                                       |
|-------------------------------|---------------------------------------------------------------------------------------------------------------------------------------------------------------------------------------------------------------------------------------------------|
| Design                        | solid                                                                                                                                                                                                                                             |
| Product description           | To finish off the modular front design at the top when using partial doors. The front trim panels may be removed from the outside by unscrewing. The cross member required for mounting is included with the supply of the mounted partial doors. |
| Material                      | Sheet steel, 1.5 mm                                                                                                                                                                                                                               |
| Surface finish                | Textured paint                                                                                                                                                                                                                                    |
| Colour                        | RAL 7035                                                                                                                                                                                                                                          |
| Supply includes               | Assembly parts                                                                                                                                                                                                                                    |
| Dimensions                    | Height: 300 mm                                                                                                                                                                                                                                    |
| To fit                        | Width: = 1,200 mm                                                                                                                                                                                                                                 |
| Packs of                      | 1 pc(s).                                                                                                                                                                                                                                          |
| Net weight                    | 5.46                                                                                                                                                                                                                                              |
| Gross weight                  | 5.96                                                                                                                                                                                                                                              |
| PCF per pack (cradle-to-gate) | 22.7 kg CO2 eq (Cat B)                                                                                                                                                                                                                            |
| Note on PCF category          | Category B: PCF value (cradle-to-gate) based on the product weight approximately calculated and self-declared                                                                                                                                     |
| Customs tariff number         | 83024200                                                                                                                                                                                                                                          |
|                               |                                                                                                                                                                                                                                                   |