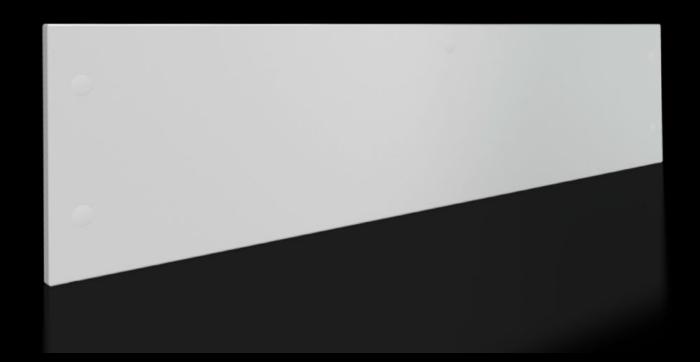

## SV 9682.322 - Front trim panel, top, solid for VX

To finish off at the top when using partial doors.

#### **Features**

| Model No.                     | SV 9682.322                                                                                                                                                                                                                                       |
|-------------------------------|---------------------------------------------------------------------------------------------------------------------------------------------------------------------------------------------------------------------------------------------------|
| Design                        | solid                                                                                                                                                                                                                                             |
| Product description           | To finish off the modular front design at the top when using partial doors. The front trim panels may be removed from the outside by unscrewing. The cross member required for mounting is included with the supply of the mounted partial doors. |
| Material                      | Sheet steel, 1.5 mm                                                                                                                                                                                                                               |
| Surface finish                | Textured paint                                                                                                                                                                                                                                    |
| Colour                        | RAL 7035                                                                                                                                                                                                                                          |
| Supply includes               | Assembly parts                                                                                                                                                                                                                                    |
| Dimensions                    | Height: 300 mm                                                                                                                                                                                                                                    |
| To fit                        | Width: = 1,200 mm                                                                                                                                                                                                                                 |
| Packs of                      | 1 pc(s).                                                                                                                                                                                                                                          |
| Net weight                    | 5.46                                                                                                                                                                                                                                              |
| Gross weight                  | 5.96                                                                                                                                                                                                                                              |
| PCF per pack (cradle-to-gate) | 22.7 kg CO2 eq (Cat B)                                                                                                                                                                                                                            |
| Note on PCF category          | Category B: PCF value (cradle-to-gate) based on the product weight approximately calculated and self-declared                                                                                                                                     |
| Customs tariff number         | 83024200                                                                                                                                                                                                                                          |
|                               |                                                                                                                                                                                                                                                   |