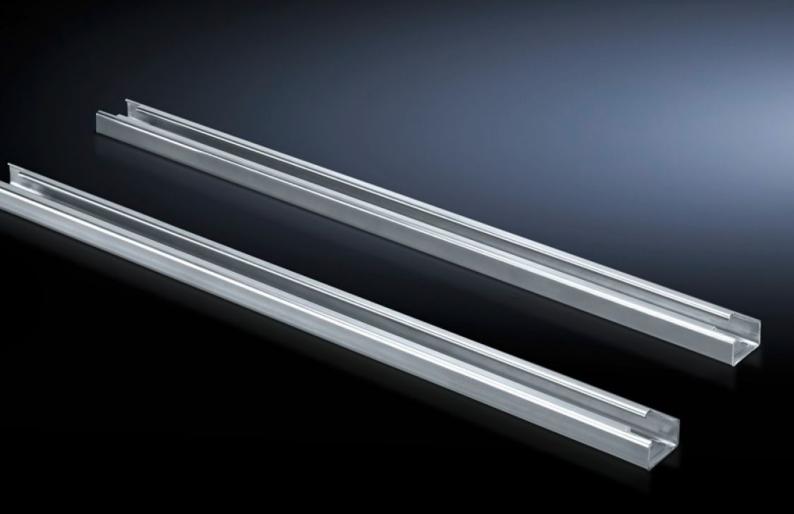

### SV 9683.308 - Air circuit-breaker support bar

For the configuration of air circuit-breakers (ACB) in compartments.

#### **Features**

| Model No.                     | SV 9683.308                                                                                                    |
|-------------------------------|----------------------------------------------------------------------------------------------------------------|
| Product description           | For the configuration of air circuit-breakers (ACB) in compartments.                                           |
| Material                      | Sheet steel, 2.5 mm                                                                                            |
| Surface finish                | Zinc-plated                                                                                                    |
| Supply includes               | Assembly parts                                                                                                 |
| Length                        | 696 mm                                                                                                         |
| Dimensions                    | Length: 696 mm                                                                                                 |
| To fit                        | Width: = 800 mm                                                                                                |
| Packs of                      | 2 pc(s).                                                                                                       |
| Net weight                    | 3.7                                                                                                            |
| Gross weight                  | 3.9                                                                                                            |
| PCF per pack (cradle-to-gate) | 15.2 kg CO2 eq (Cat B)                                                                                         |
| Note on PCF category          | Category B: PCF value (cradle-to-gate) based on the product weight, approximately calculated and self-declared |
| Customs tariff number         | 73269098                                                                                                       |
| EAN                           | 4028177937499                                                                                                  |
| ETIM 9                        | EC002936                                                                                                       |
| ECLASS 8.0                    | 27400613                                                                                                       |
|                               |                                                                                                                |