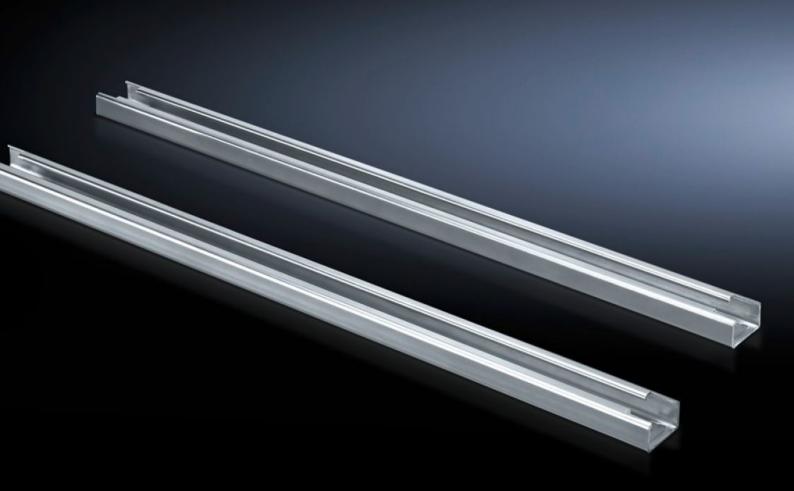

## SV 9683.312 - Air circuit-breaker support bar

For the configuration of air circuit-breakers (ACB) in compartments.