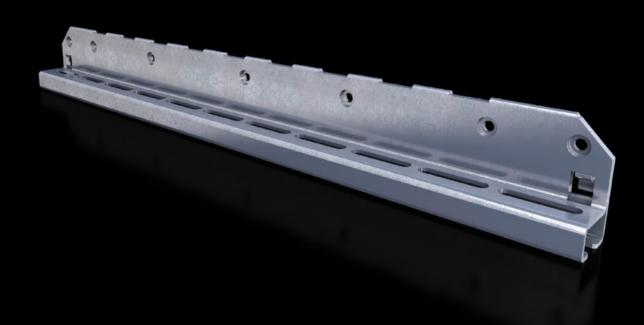

## SV 9683.326 - Mounting bracket for air circuit-breaker support rail

For attaching the air circuit-breaker support rail.

## Features

| Model No.                     | SV 9683.326                                                                                                   |
|-------------------------------|---------------------------------------------------------------------------------------------------------------|
| Product description           | For attaching the air circuit-breaker support rail to the enclosure section or compartment side panel.        |
| Material                      | Sheet steel, 2.5 mm                                                                                           |
| Surface finish                | Zinc-plated                                                                                                   |
| Supply includes               | Assembly parts                                                                                                |
| To fit                        | Depth: = 600 mm                                                                                               |
| Packs of                      | 2 pc(s).                                                                                                      |
| Net weight                    | 3.4                                                                                                           |
| Gross weight                  | 3.646                                                                                                         |
| PCF per pack (cradle-to-gate) | 14 kg CO2 eq (Cat B)                                                                                          |
| Note on PCF category          | Category B: PCF value (cradle-to-gate) based on the product weight approximately calculated and self-declared |
| Customs tariff number         | 73182900                                                                                                      |
| EAN                           | 4028177937512                                                                                                 |
| ETIM 9                        | EC002270                                                                                                      |
| ECLASS 8.0                    | 27400613                                                                                                      |