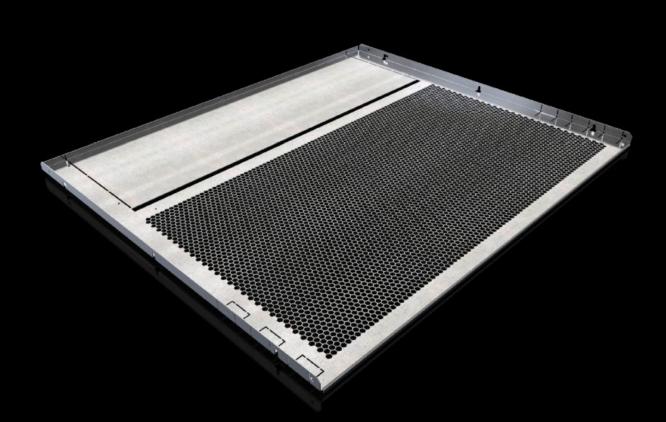

## SV 9683.408 - Compartment divider for VX

For the horizontal separation of compartments.

## Features

| Model No.                     | SV 9683.408                                                                                                                                                                                                                                                                                                                                                                                                     |
|-------------------------------|-----------------------------------------------------------------------------------------------------------------------------------------------------------------------------------------------------------------------------------------------------------------------------------------------------------------------------------------------------------------------------------------------------------------|
| Design                        | With louvres                                                                                                                                                                                                                                                                                                                                                                                                    |
| Product description           | For the horizontal separation of compartments. In combination with<br>the side panels, this creates Form separation to Form 1 to 4. For<br>attachment to the compartment side panel or the enclosure section<br>The integral cut-outs with pre-punched knock-out option are used<br>for the vertical routing of control lines or cable ducts and for the<br>routing of distribution busbars or connection kits. |
| Material                      | Sheet steel, 1.5 mm                                                                                                                                                                                                                                                                                                                                                                                             |
| Surface finish                | Zinc-plated                                                                                                                                                                                                                                                                                                                                                                                                     |
| Supply includes               | Assembly parts                                                                                                                                                                                                                                                                                                                                                                                                  |
| Assembly instruction          | For assembling compartments as internal Form separation, compartment side panels are required                                                                                                                                                                                                                                                                                                                   |
| Dimensions                    | Width: 911 mm<br>Depth: 780 mm                                                                                                                                                                                                                                                                                                                                                                                  |
| To fit                        | Width: = 1,000 mm<br>Depth: = 800 mm                                                                                                                                                                                                                                                                                                                                                                            |
| Packs of                      | 2 pc(s).                                                                                                                                                                                                                                                                                                                                                                                                        |
| Net weight                    | 11.64                                                                                                                                                                                                                                                                                                                                                                                                           |
| PCF per pack (cradle-to-gate) | 44.3 kg CO2 eq (Cat B)                                                                                                                                                                                                                                                                                                                                                                                          |
| Note on PCF category          | Category B: PCF value (cradle-to-gate) based on the product weight approximately calculated and self-declared                                                                                                                                                                                                                                                                                                   |
| Customs tariff number         | 73269098                                                                                                                                                                                                                                                                                                                                                                                                        |
| EAN                           | 4028177936454                                                                                                                                                                                                                                                                                                                                                                                                   |
| ETIM 9                        | EC002525                                                                                                                                                                                                                                                                                                                                                                                                        |
| ECLASS 8.0                    | 27400613                                                                                                                                                                                                                                                                                                                                                                                                        |